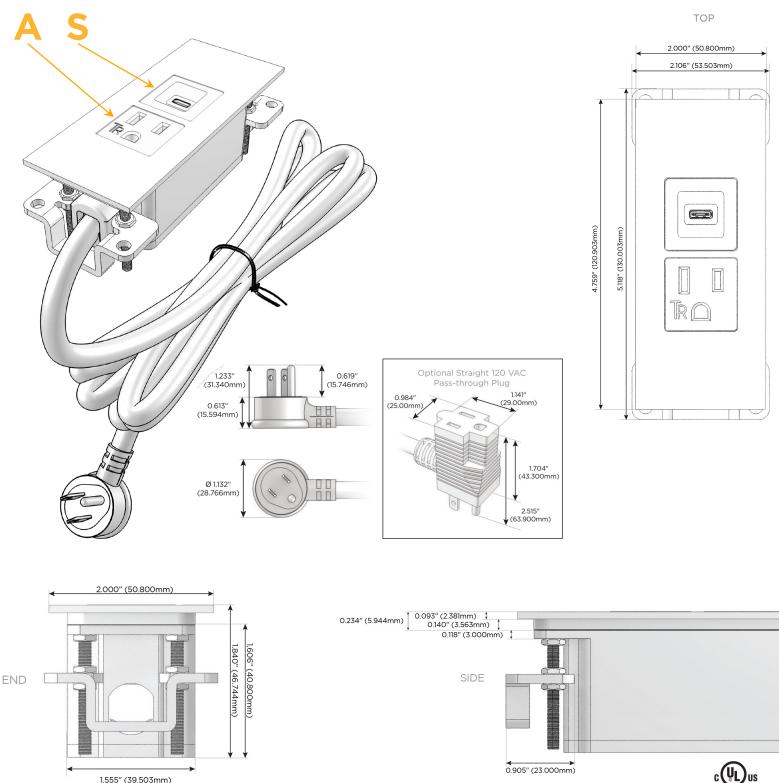

#### Plug:

Supplied with Low Profile Flat 45° Angle 120 VAC Plug

- **Optional Standard Straight 120 VAC Plug**
- Optional Straight 120 VAC Pass-through Plug

- CLEAN, COMPACT DESIGN
- STREAMLINED
- LOW PROFILE
- SIDE-EXITING CORDS
- PLUG & PLAY
- 6' AC CORD & PLUG (FLAT PLUG STANDARD)
- CUSTOMIZABLE CONFIGURATIONS AND FINISHES
- UL LISTED FOR MOUNTING IN FURNITURE
- 15A

# AC POWER & DATA CONNECTIVITY SOLUTION

M-POWER-2T-AS-S3ATP

- CS: Modules/Ports:
  - A Tamper Resistant AC Receptacle
  - S USB-C (25W High Speed Charging Port)

Distributed by

Mormax Company, Inc. 8 Westchester Plaza Elmsford, NY 10523 Sales@mormax.com
✓ mormax.com