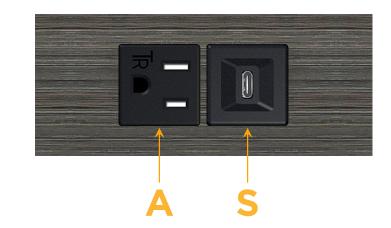

# AC POWER & DATA CONNECTIVITY SOLUTION

M-POWER-2T-AS-S3ATP

- CS: Modules/Ports:
  - A Tamper Resistant AC Receptacle
  - S USB-C (25W High Speed Charging Port)

Distributed by

Mormax Company, Inc. 8 Westchester Plaza Elmsford, NY 10523 Sales@mormax.com
✓ mormax.com