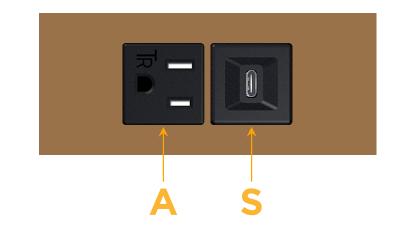

# AC POWER & DATA CONNECTIVITY SOLUTION

M-POWER-2T-AS-BZ5ATP

Specs:

- Modules/Ports:
  - A Tamper Resistant AC Receptacle
  - S USB-C (25W High Speed Charging Port)

Distributed by

Mormax Company, Inc. 8 Westchester Plaza Elmsford, NY 10523

## Module/Port Options:

- A Tamper Resistant AC Receptacle
- E USB-A & USB-C (20W)
- M Double USB-A (Fast Charging Ports 18W)
- H HDMI
- 6 CAT 6
- 12 RJ 12
- X Switched AC
- Y 3-Way Switch (Low Voltage)
- V USB-C (45W High Speed Charging Port)
- S USB-C (25W High Speed Charging Port)
- R Switched AC (Rocker Switch)
- D Dimmer Switch