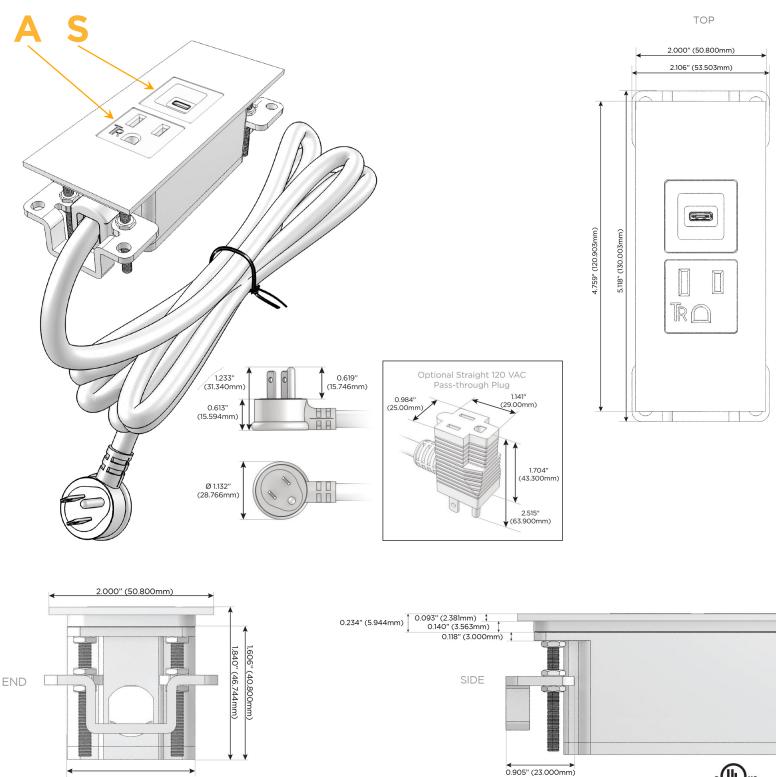

### Plug:

Supplied with Low Profile Flat 45° Angle 120 VAC Plug

- **Optional Standard Straight 120 VAC Plug**
- Optional Straight 120 VAC Pass-through Plug

- CLEAN, COMPACT DESIGN
- STREAMLINED
- LOW PROFILE
- SIDE-EXITING CORDS
- PLUG & PLAY
- 6' AC CORD & PLUG (FLAT PLUG STANDARD)
- CUSTOMIZABLE CONFIGURATIONS AND FINISHES
- UL LISTED FOR MOUNTING IN FURNITURE
- 15A

# AC POWER & DATA CONNECTIVITY SOLUTION

M-POWER-2T-AS-BZ5ATP

Specs:

- Modules/Ports:
  - A Tamper Resistant AC Receptacle
  - S USB-C (25W High Speed Charging Port)

Distributed by

Mormax Company, Inc. 8 Westchester Plaza Elmsford, NY 10523

## Module/Port Options:

- A Tamper Resistant AC Receptacle
- E USB-A & USB-C (20W)
- M Double USB-A (Fast Charging Ports 18W)
- H HDMI
- 6 CAT 6
- 12 RJ 12
- X Switched AC
- Y 3-Way Switch (Low Voltage)
- V USB-C (45W High Speed Charging Port)
- S USB-C (25W High Speed Charging Port)
- R Switched AC (Rocker Switch)
- D Dimmer Switch