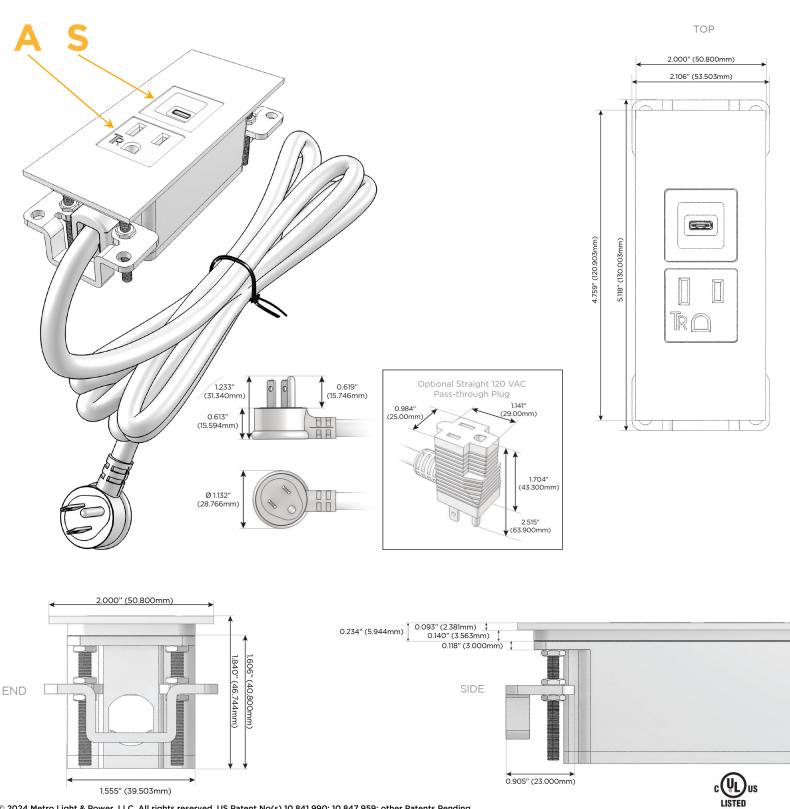

#### Plug:

Supplied with Low Profile Flat 45° Angle 120 VAC Plug

**Optional Standard Straight 120 VAC Plug** 

Optional Straight 120 VAC Pass-through Plug

- CLEAN, COMPACT DESIGN
- STREAMLINED
- LOW PROFILE
- SIDE-EXITING CORDS
- **PLUG & PLAY**
- 6' AC CORD & PLUG (FLAT PLUG STANDARD)
- CUSTOMIZABLE CONFIGURATIONS AND FINISHES
- UL LISTED FOR MOUNTING IN FURNITURE
- 15A

## AC POWER & DATA CONNECTIVITY SOLUTION

M-POWER-2T-AS-BTP

- Modules/Ports:
  - A Tamper Resistant AC Receptacle
  - S USB-C (25W High Speed Charging Port)

Distributed by

Mormax Company, Inc. 8 Westchester Plaza Elmsford, NY 10523