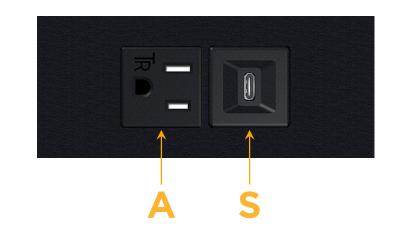

## AC POWER & DATA CONNECTIVITY SOLUTION

M-POWER-2T-AS-BTP

- Modules/Ports:
  - A Tamper Resistant AC Receptacle
  - S USB-C (25W High Speed Charging Port)

Distributed by

Mormax Company, Inc. 8 Westchester Plaza Elmsford, NY 10523