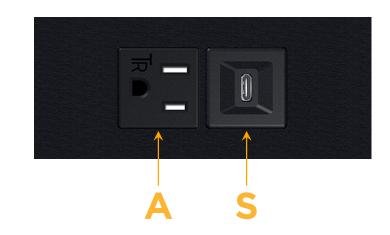

# AC POWER & DATA CONNECTIVITY SOLUTION

M-POWER-2T-AS-BATP

- - Modules/Ports: A Tamper Resistant AC Receptacle
  - S USB-C (25W High Speed Charging Port)

Distributed by

Mormax Company, Inc. 8 Westchester Plaza Elmsford, NY 10523