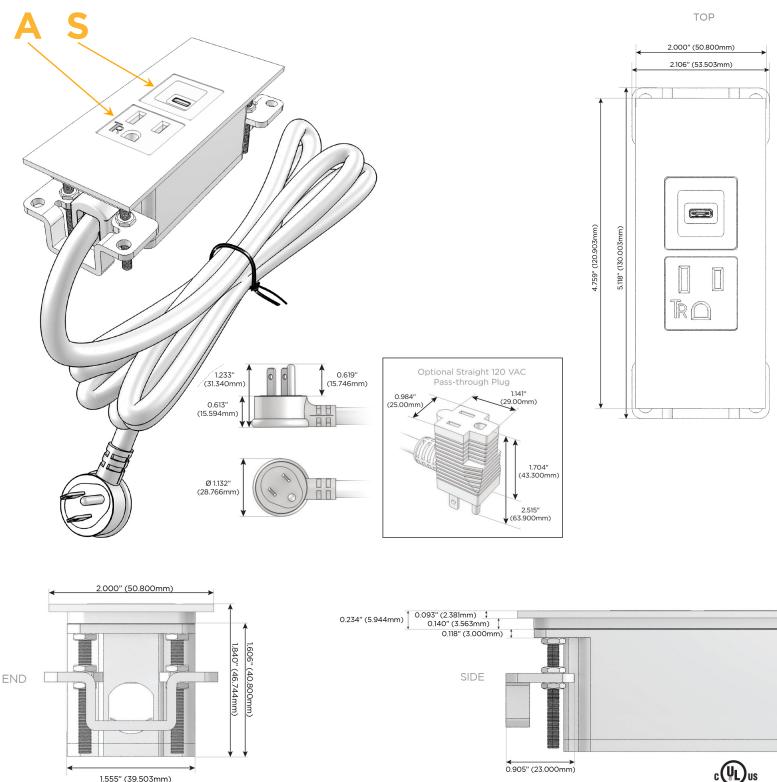

### Plug:

Supplied with Low Profile Flat 45° Angle 120 VAC Plug

**Optional Standard Straight 120 VAC Plug** 

Optional Straight 120 VAC Pass-through Plug

- CLEAN, COMPACT DESIGN
- STREAMLINED
- LOW PROFILE
- SIDE-EXITING CORDS
- PLUG & PLAY
- 6' AC CORD & PLUG (FLAT PLUG STANDARD)
- CUSTOMIZABLE CONFIGURATIONS AND FINISHES
- UL LISTED FOR MOUNTING IN FURNITURE
- 15A

# AC POWER & DATA CONNECTIVITY SOLUTION

M-POWER-2T-AS-BATP

- - Modules/Ports: A Tamper Resistant AC Receptacle
  - S USB-C (25W High Speed Charging Port)

Distributed by

Mormax Company, Inc. 8 Westchester Plaza Elmsford, NY 10523