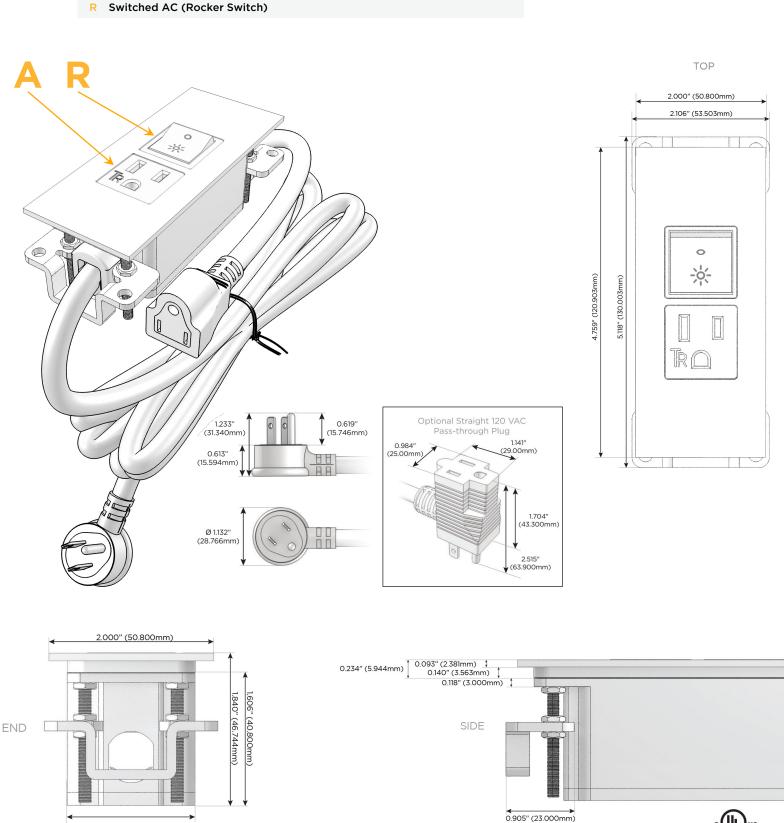

#### Module/Port Options:

- A Tamper Resistant AC Receptacle
- E USB-A & USB-C (20W)
- M Double USB-A (Fast Charging Ports 18W)
- H HDMI
- 6 CAT 6
- 12 RJ 12
- X Switched AC
- Y 3-Way Switch (Low Voltage)
- V USB-C (45W High Speed Charging Port)
- S USB-C (25W High Speed Charging Port)
- R Switched AC (Rocker Switch)
- D Dimmer Switch

#### Plug:

Supplied with Low Profile Flat 45° Angle 120 VAC Plug

**Optional Standard Straight 120 VAC Plug** 

Optional Straight 120 VAC Pass-through Plug

- CLEAN, COMPACT DESIGN
- STREAMLINED
- LOW PROFILE
- SIDE-EXITING CORDS
- PLUG & PLAY
- 6' AC CORD & PLUG (FLAT PLUG STANDARD)
- CUSTOMIZABLE CONFIGURATIONS AND FINISHES
- UL LISTED FOR MOUNTING IN FURNITURE
- 15A

## AC POWER & DATA CONNECTIVITY SOLUTION

Modules/Ports:

**Tamper Resistant AC Receptacle** 

M-POWER-2T-AR-SS8TP

Specs:

Mormax Company, Inc. 8 Westchester Plaza Elmsford, NY 10523

1.555" (39.503mm)

© 2024 Metro Light & Power, LLC. All rights reserved. US Patent No(s) 10,841,990; 10,847,959; other Patents Pending Metro Light & Power, LLC | 11 Smith St Englewood, NJ 07631 | T: 201-416-4160 | F: 208-979-4613 | info@metrolightandpower.com | www.metrolightandpower.com