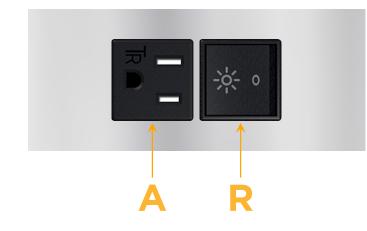

#### Module/Port Options:

- A Tamper Resistant AC Receptacle
- E USB-A & USB-C (20W)
- M Double USB-A (Fast Charging Ports 18W)
- H HDMI
- 6 CAT 6
- 12 RJ 12
- X Switched AC
- Y 3-Way Switch (Low Voltage)
- V USB-C (45W High Speed Charging Port)
- S USB-C (25W High Speed Charging Port)
- R Switched AC (Rocker Switch)
- D Dimmer Switch

Α

## AC POWER & DATA CONNECTIVITY SOLUTION

Modules/Ports:

**Tamper Resistant AC Receptacle** 

M-POWER-2T-AR-SS8TP

Specs:

Mormax Company, Inc. 8 Westchester Plaza Elmsford, NY 10523

1.555" (39.503mm)

© 2024 Metro Light & Power, LLC. All rights reserved. US Patent No(s) 10,841,990; 10,847,959; other Patents Pending Metro Light & Power, LLC | 11 Smith St Englewood, NJ 07631 | T: 201-416-4160 | F: 208-979-4613 | info@metrolightandpower.com | www.metrolightandpower.com