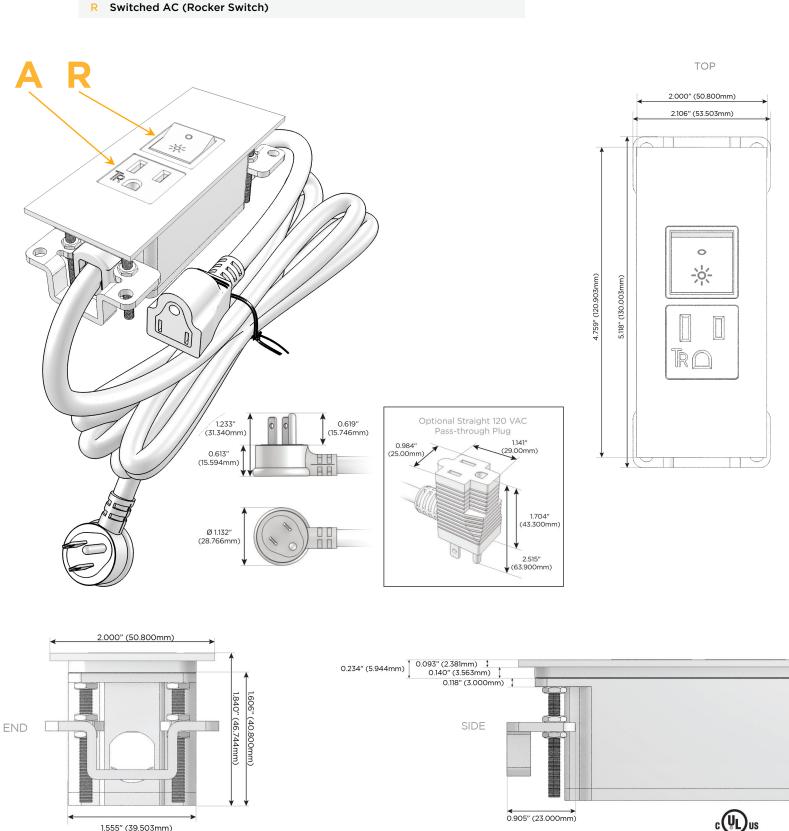

### Module/Port Options:

- A Tamper Resistant AC Receptacle
- E USB-A & USB-C (20W)
- M Double USB-A (Fast Charging Ports 18W)
- H HDMI
- 6 CAT 6
- 12 RJ 12
- X Switched AC
- Y 3-Way Switch (Low Voltage)
- V USB-C (45W High Speed Charging Port)
- S USB-C (25W High Speed Charging Port)
- R Switched AC (Rocker Switch)
- D Dimmer Switch

#### Plug:

Supplied with Low Profile Flat 45° Angle 120 VAC Plug

**Optional Standard Straight 120 VAC Plug** 

Optional Straight 120 VAC Pass-through Plug

- CLEAN, COMPACT DESIGN
- STREAMLINED
- LOW PROFILE
- SIDE-EXITING CORDS
- PLUG & PLAY
- 6' AC CORD & PLUG (FLAT PLUG STANDARD)
- CUSTOMIZABLE CONFIGURATIONS AND FINISHES
- UL LISTED FOR MOUNTING IN FURNITURE
- 15A

# AC POWER & DATA CONNECTIVITY SOLUTION

Modules/Ports:

**Tamper Resistant AC Receptacle** 

M-POWER-2T-AR-BZ4TP

Specs:

Distributed by

Mormax Company, Inc. 8 Westchester Plaza Elmsford, NY 10523

© 2024 Metro Light & Power, LLC. All rights reserved. US Patent No(s) 10,841,990; 10,847,959; other Patents Pending Metro Light & Power, LLC | 11 Smith St Englewood, NJ 07631 | T: 201-416-4160 | F: 208-979-4613 | info@metrolightandpower.com | www.metrolightandpower.com