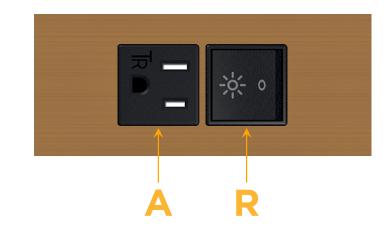

### Module/Port Options:

- A Tamper Resistant AC Receptacle
- E USB-A & USB-C (20W)
- M Double USB-A (Fast Charging Ports 18W)
- H HDMI
- 6 CAT 6
- 12 RJ 12
- X Switched AC
- Y 3-Way Switch (Low Voltage)
- V USB-C (45W High Speed Charging Port)
- S USB-C (25W High Speed Charging Port)
- R Switched AC (Rocker Switch)
- D Dimmer Switch

Α

# AC POWER & DATA CONNECTIVITY SOLUTION

Modules/Ports:

**Tamper Resistant AC Receptacle** 

M-POWER-2T-AR-BZ4TP

Specs:

Distributed by

Mormax Company, Inc. 8 Westchester Plaza Elmsford, NY 10523

© 2024 Metro Light & Power, LLC. All rights reserved. US Patent No(s) 10,841,990; 10,847,959; other Patents Pending Metro Light & Power, LLC | 11 Smith St Englewood, NJ 07631 | T: 201-416-4160 | F: 208-979-4613 | info@metrolightandpower.com | www.metrolightandpower.com