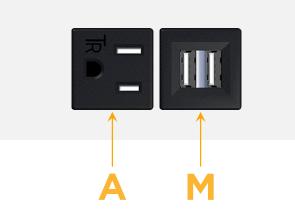

### Modules/Ports:

- A Tamper Resistant AC Receptacle
- M Double USB-A (Fast Charging Ports 18W)

Distributed by

Mormax Company, Inc. 8 Westchester Plaza Elmsford, NY 10523 Sintering Sector

© 2024 Metro Light & Power, LLC. All rights reserved. US Patent No(s) 10,841,990; 10,847,959; other Patents Pending Metro Light & Power, LLC | 11 Smith St Englewood, NJ 07631 | T: 201-416-4160 | F: 208-979-4613 | info@metrolightandpower.com | www.metrolightandpower.com