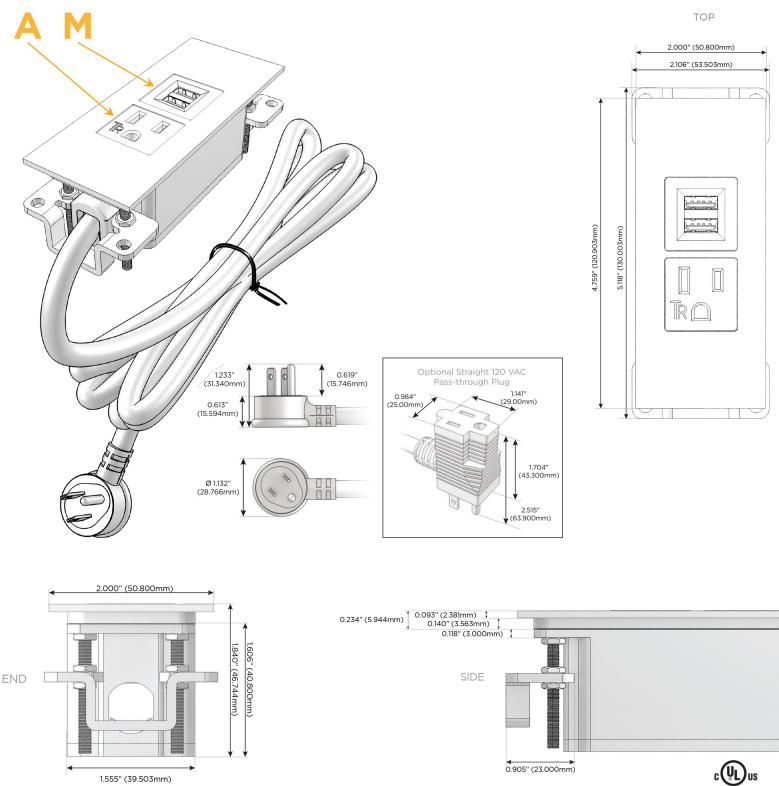

#### Plug:

Supplied with Low Profile Flat 45° Angle 120 VAC Plug

**Optional Standard Straight 120 VAC Plug** 

Optional Straight 120 VAC Pass-through Plug

- CLEAN, COMPACT DESIGN
- STREAMLINED
- LOW PROFILE
- SIDE-EXITING CORDS
- PLUG & PLAY
- 6' AC CORD & PLUG (FLAT PLUG STANDARD)
- CUSTOMIZABLE CONFIGURATIONS AND FINISHES
- UL LISTED FOR MOUNTING IN FURNITURE
- 15A

# AC POWER & DATA CONNECTIVITY SOLUTION

M-POWER-2T-AM-WATP

Specs:

### Modules/Ports:

- A Tamper Resistant AC Receptacle
- M Double USB-A (Fast Charging Ports 18W)

Distributed by

Mormax Company, Inc. 8 Westchester Plaza Elmsford, NY 10523 Sintering Sector

© 2024 Metro Light & Power, LLC. All rights reserved. US Patent No(s) 10,841,990; 10,847,959; other Patents Pending Metro Light & Power, LLC | 11 Smith St Englewood, NJ 07631 | T: 201-416-4160 | F: 208-979-4613 | info@metrolightandpower.com | www.metrolightandpower.com