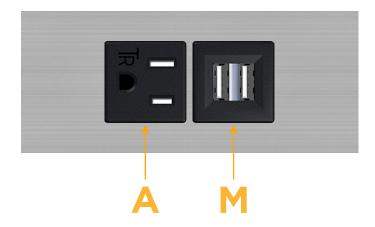

### **Module/Port Options:**

- **Tamper Resistant AC Receptacle**
- USB-A & USB-C (20W)
- Double USB-A (Fast Charging Ports 18W)
- **HDMI**
- CAT 6
- 12 RJ 12
- X Switched AC
- 3-Way Switch (Low Voltage)
- V USB-C (45W High Speed Charging Port)
- USB-C (25W High Speed Charging Port)
- R Switched AC (Rocker Switch)
- D Dimmer Switch

Specs: **Modules/Ports:** 

**Tamper Resistant AC Receptacle** 

Double USB-A (Fast Charging Ports - 18W)

1 141"

(29.00mm)