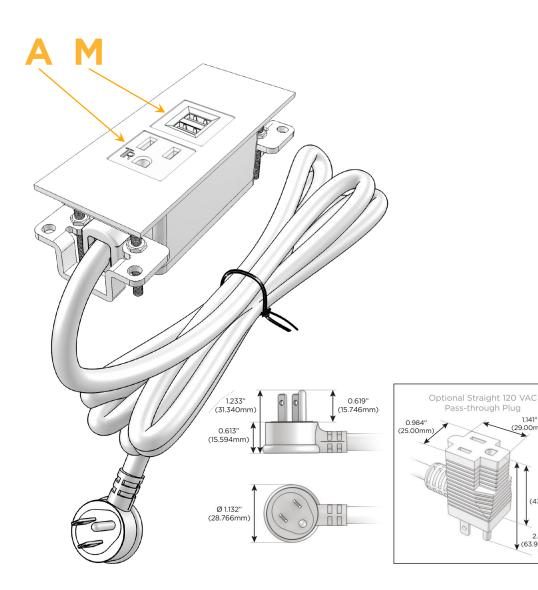

### **Module/Port Options:**

- **Tamper Resistant AC Receptacle**
- USB-A & USB-C (20W)
- Double USB-A (Fast Charging Ports 18W)
- **HDMI**
- CAT 6
- 12 RJ 12
- X Switched AC
- 3-Way Switch (Low Voltage)
- V USB-C (45W High Speed Charging Port)
- USB-C (25W High Speed Charging Port)
- R Switched AC (Rocker Switch)
- D Dimmer Switch

### Plug:

Supplied with Low Profile Flat 45° Angle 120 VAC

Optional Standard Straight 120 VAC Plug

Optional Straight 120 VAC Pass-through Plug

- CLEAN, COMPACT DESIGN
- **STREAMLINED**
- LOW PROFILE
- SIDE-EXITING CORDS
- **PLUG & PLAY**
- 6' AC CORD & PLUG (FLAT PLUG STANDARD)
- **CUSTOMIZABLE CONFIGURATIONS AND FINISHES**
- **UL LISTED FOR MOUNTING IN FURNITURE**
- 15A

Specs: **Modules/Ports:** 

**Tamper Resistant AC Receptacle** 

Double USB-A (Fast Charging Ports - 18W)

1 141"

(29.00mm)