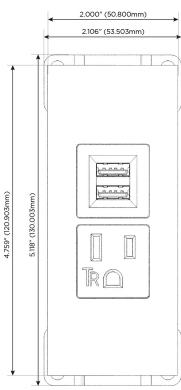

### **Module/Port Options:**

- **Tamper Resistant AC Receptacle**
- USB-A & USB-C (20W)
- Double USB-A (Fast Charging Ports 18W)
- **HDMI**
- CAT 6
- 12 RJ 12
- X Switched AC
- 3-Way Switch (Low Voltage)
- V USB-C (45W High Speed Charging Port)
- USB-C (25W High Speed Charging Port)
- R Switched AC (Rocker Switch)
- D Dimmer Switch

Specs: **Modules/Ports:** 

**Tamper Resistant AC Receptacle** 

Double USB-A (Fast Charging Ports - 18W)

1 141"

(29.00mm)