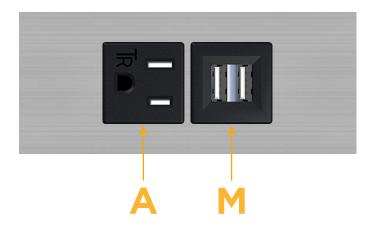

# **Modules/Ports:**

- A Tamper Resistant AC Receptacle
- M Double USB-A (Fast Charging Ports 18W)