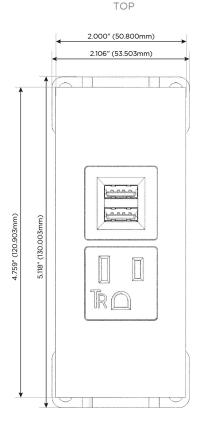

#### Trim Plate Finish: BRUSHED STAINLESS (ABS)

Custom Finishes Available

M-POWER-2T-AM-SS4ATP

### AC POWER & DATA CONNECTIVITY SOLUTION

M-POWER-2T-AM-SS4ATP

Specs:

MORMAX

Mormax Company, Inc.
8 Westchester Plaza

Elmsford, NY 10523

Distributed by

<u>&</u>