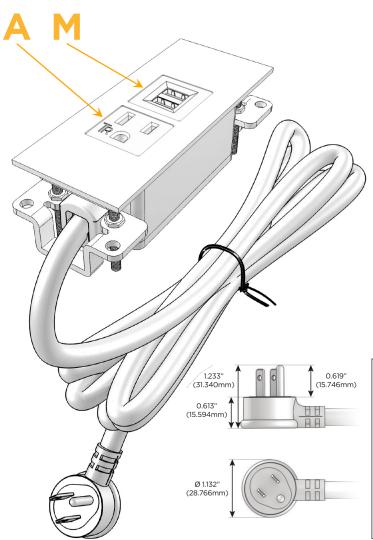

### Plug:

Supplied with Low Profile Flat 45° Angle 120 VAC

Optional Standard Straight 120 VAC Plug

Optional Straight 120 VAC Pass-through Plug

- CLEAN, COMPACT DESIGN
- **STREAMLINED**
- LOW PROFILE
- SIDE-EXITING CORDS
- **PLUG & PLAY**
- 6' AC CORD & PLUG (FLAT PLUG STANDARD)
- **CUSTOMIZABLE CONFIGURATIONS AND FINISHES**
- **UL LISTED FOR MOUNTING IN FURNITURE**
- 15A

# **Modules/Ports:**

- A Tamper Resistant AC Receptacle
- M Double USB-A (Fast Charging Ports 18W)