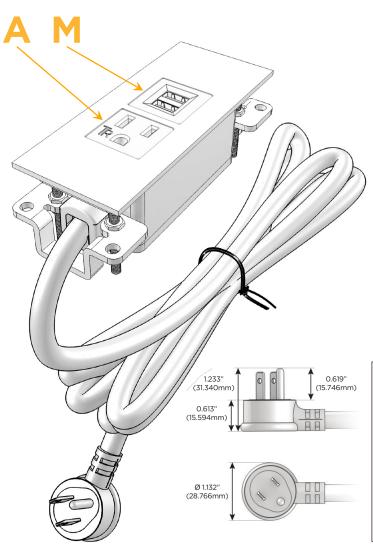

#### Plug:

Supplied with Low Profile Flat 45° Angle 120 VAC

Optional Standard Straight 120 VAC Plug

Optional Straight 120 VAC Pass-through Plug

- CLEAN, COMPACT DESIGN
- **STREAMLINED**
- LOW PROFILE
- SIDE-EXITING CORDS
- **PLUG & PLAY**
- 6' AC CORD & PLUG (FLAT PLUG STANDARD)
- **CUSTOMIZABLE CONFIGURATIONS AND FINISHES**
- **UL LISTED FOR MOUNTING IN FURNITURE**
- 15A

## **Modules/Ports:**

- A Tamper Resistant AC Receptacle
- M Double USB-A (Fast Charging Ports 18W)