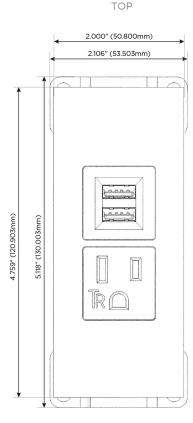

## **Modules/Ports:**

- A Tamper Resistant AC Receptacle
- M Double USB-A (Fast Charging Ports 18W)