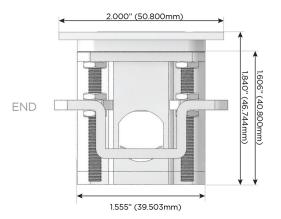

t)
- USB-C (25W High Speed Charging Port)
- R Switched AC (Rocker Switch)
- D Dimmer Switch

#### Plug:

Supplied with Low Profile Flat 45° Angle 120 VAC

Optional Standard Straight 120 VAC Plug

Optional Straight 120 VAC Pass-through Plug

- CLEAN, COMPACT DESIGN
- **STREAMLINED**
- LOW PROFILE
- SIDE-EXITING CORDS
- **PLUG & PLAY**
- 6' AC CORD & PLUG (FLAT PLUG STANDARD)
- **CUSTOMIZABLE CONFIGURATIONS AND FINISHES**
- **UL LISTED FOR MOUNTING IN FURNITURE**
- 15A





#### AC POWER & DATA CONNECTIVITY SOLUTION

M-POWER-2T-AM-MATP

# Distributed by



Mormax Company, Inc.

 $\mathcal{C}$ 

914-699-0101

mormax.com

sales@mormax.com

8 Westchester Plaza Elmsford, NY 10523

Specs:

## **Modules/Ports:**

- A Tamper Resistant AC Receptacle
- M Double USB-A (Fast Charging Ports 18W)