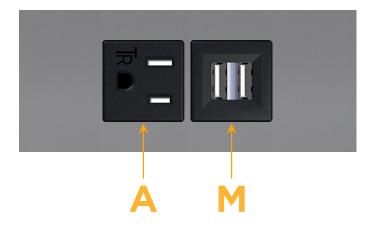

## **Modules/Ports:**

- A Tamper Resistant AC Receptacle
- M Double USB-A (Fast Charging Ports 18W)