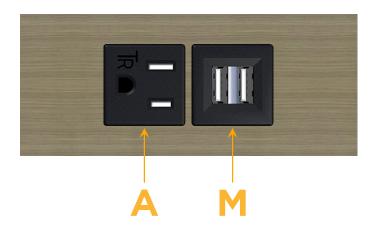

### **Module/Port Options:**

- A Tamper Resistant AC Receptacle
- E USB-A & USB-C (20W)
- M Double USB-A (Fast Charging Ports 18W)
- H HDMI
- 6 CAT 6
- 12 RJ 12
- X Switched AC
- Y 3-Way Switch (Low Voltage)
- V USB-C (45W High Speed Charging Port)
- S USB-C (25W High Speed Charging Port)
- R Switched AC (Rocker Switch)
- **D** Dimmer Switch

sales@mormax.com

**Modules/Ports:** 

**Tamper Resistant AC Receptacle** 

Double USB-A (Fast Charging Ports - 18W)