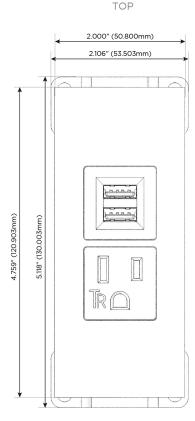

### **Module/Port Options:**

- A Tamper Resistant AC Receptacle
- E USB-A & USB-C (20W)
- M Double USB-A (Fast Charging Ports 18W)
- H HDMI
- 6 CAT 6
- 12 RJ 12
- X Switched AC
- Y 3-Way Switch (Low Voltage)
- V USB-C (45W High Speed Charging Port)
- S USB-C (25W High Speed Charging Port)
- R Switched AC (Rocker Switch)
- **D** Dimmer Switch

sales@mormax.com

**Modules/Ports:** 

**Tamper Resistant AC Receptacle** 

Double USB-A (Fast Charging Ports - 18W)