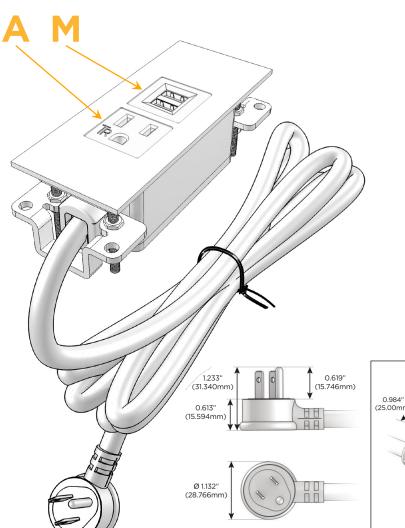

### Plug:

Supplied with Low Profile Flat 45° Angle 120 VAC Plug

Optional Standard Straight 120 VAC Plug

Optional Straight 120 VAC Pass-through Plug

- CLEAN, COMPACT DESIGN
- STREAMLINED
- LOW PROFILE
- SIDE-EXITING CORDS
- PLUG & PLAY
- 6' AC CORD & PLUG (FLAT PLUG STANDARD)
- CUSTOMIZABLE CONFIGURATIONS AND FINISHES
- UL LISTED FOR MOUNTING IN FURNITURE
- 15A