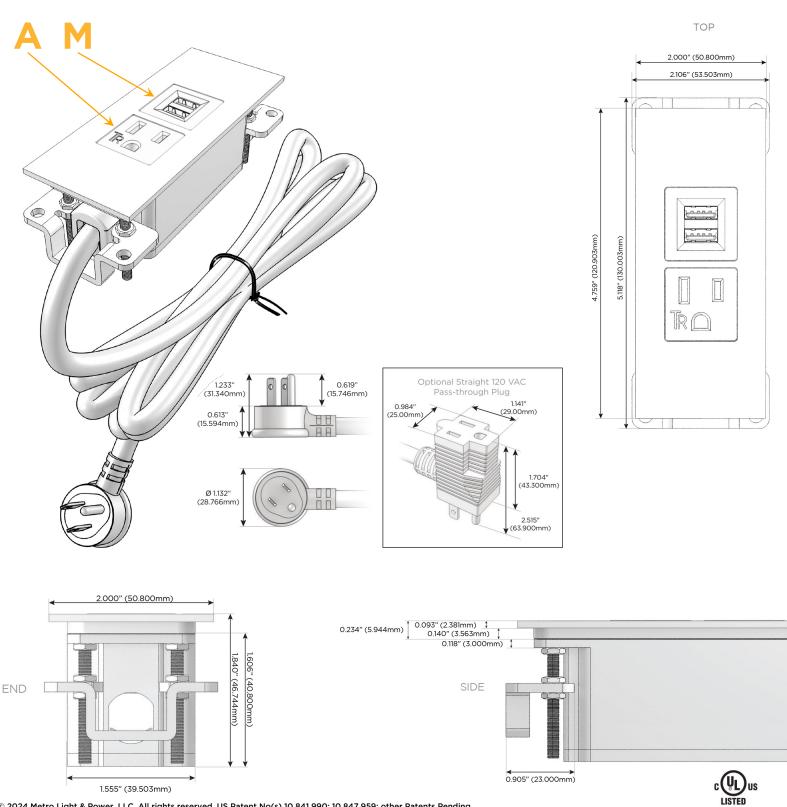

#### Module/Port Options:

- **Tamper Resistant AC Receptacle** Α
- USB-A & USB-C (20W) Е
- Double USB-A (Fast Charging Ports 18W) Μ
- HDMI H.
- CAT 6 6
- 12 RJ 12
- X Switched AC
- 3-Way Switch (Low Voltage) Y
- V USB-C (45W High Speed Charging Port)
- USB-C (25W High Speed Charging Port)
- R Switched AC (Rocker Switch)
- D Dimmer Switch

#### Plug:

Supplied with Low Profile Flat 45° Angle 120 VAC Plug

**Optional Standard Straight 120 VAC Plug** 

Optional Straight 120 VAC Pass-through Plug

- CLEAN, COMPACT DESIGN
- STREAMLINED
- LOW PROFILE
- SIDE-EXITING CORDS
- **PLUG & PLAY**
- 6' AC CORD & PLUG (FLAT PLUG STANDARD)
- CUSTOMIZABLE CONFIGURATIONS AND FINISHES
- UL LISTED FOR MOUNTING IN FURNITURE
- 15A

### Modules/Ports:

- A Tamper Resistant AC Receptacle
- M Double USB-A (Fast Charging Ports 18W)

Distributed by

Mormax Company, Inc. 8 Westchester Plaza Elmsford, NY 10523

E491161

© 2024 Metro Light & Power, LLC. All rights reserved. US Patent No(s) 10,841,990; 10,847,959; other Patents Pending Metro Light & Power, LLC | 11 Smith St Englewood, NJ 07631 | T: 201-416-4160 | F: 208-979-4613 | info@metrolightandpower.com | www.metrolightandpower.com