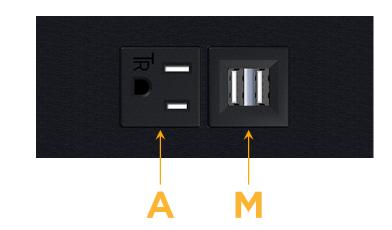

#### Module/Port Options:

- **Tamper Resistant AC Receptacle** Α
- USB-A & USB-C (20W) Е
- Double USB-A (Fast Charging Ports 18W) Μ
- HDMI H.
- CAT 6 6
- 12 RJ 12
- X Switched AC
- 3-Way Switch (Low Voltage) Y
- V USB-C (45W High Speed Charging Port)
- USB-C (25W High Speed Charging Port)
- R Switched AC (Rocker Switch)
- D Dimmer Switch

### Modules/Ports:

- A Tamper Resistant AC Receptacle
- M Double USB-A (Fast Charging Ports 18W)

Distributed by

Mormax Company, Inc. 8 Westchester Plaza Elmsford, NY 10523

E491161

© 2024 Metro Light & Power, LLC. All rights reserved. US Patent No(s) 10,841,990; 10,847,959; other Patents Pending Metro Light & Power, LLC | 11 Smith St Englewood, NJ 07631 | T: 201-416-4160 | F: 208-979-4613 | info@metrolightandpower.com | www.metrolightandpower.com