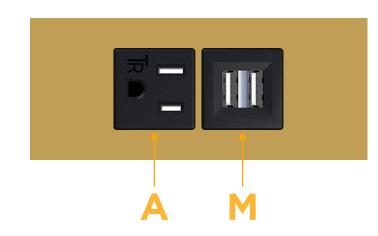

### Modules/Ports:

- A Tamper Resistant AC Receptacle
- M Double USB-A (Fast Charging Ports 18W)

Distributed by

Mormax Company, Inc. 8 Westchester Plaza Elmsford, NY 10523 Solution

© 2024 Metro Light & Power, LLC. All rights reserved. US Patent No(s) 10,841,990; 10,847,959; other Patents Pending Metro Light & Power, LLC | 11 Smith St Englewood, NJ 07631 | T: 201-416-4160 | F: 208-979-4613 | info@metrolightandpower.com | www.metrolightandpower.com