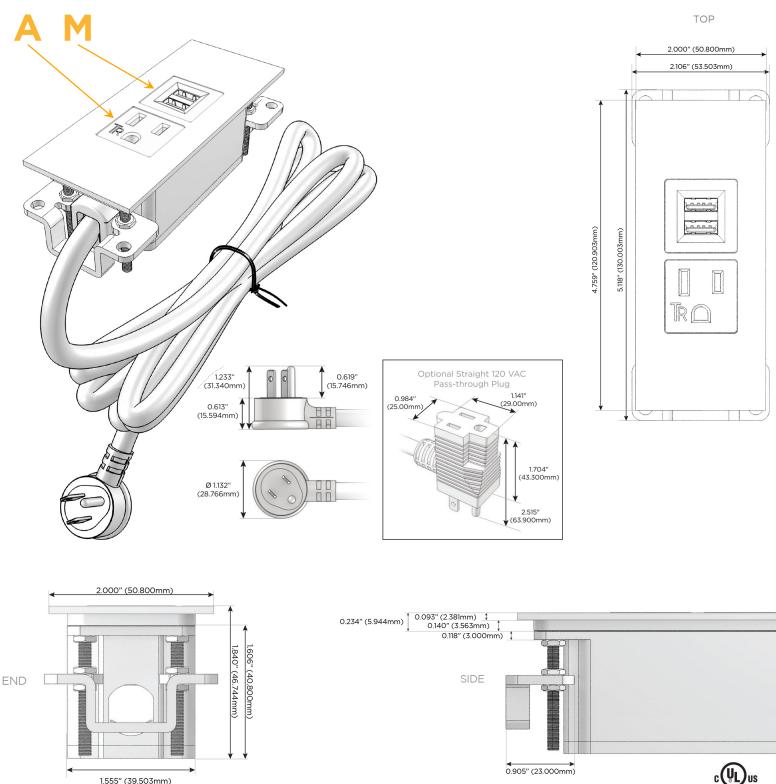

#### Plug:

Supplied with Low Profile Flat 45° Angle 120 VAC Plug

- **Optional Standard Straight 120 VAC Plug**
- Optional Straight 120 VAC Pass-through Plug

- CLEAN, COMPACT DESIGN
- STREAMLINED
- LOW PROFILE
- SIDE-EXITING CORDS
- PLUG & PLAY
- 6' AC CORD & PLUG (FLAT PLUG STANDARD)
- CUSTOMIZABLE CONFIGURATIONS AND FINISHES
- UL LISTED FOR MOUNTING IN FURNITURE
- 15A

## AC POWER & DATA CONNECTIVITY SOLUTION

M-POWER-2T-AM-BRTP

Specs:

### Modules/Ports:

- A Tamper Resistant AC Receptacle
- M Double USB-A (Fast Charging Ports 18W)

Distributed by

Mormax Company, Inc. 8 Westchester Plaza Elmsford, NY 10523 Solution

© 2024 Metro Light & Power, LLC. All rights reserved. US Patent No(s) 10,841,990; 10,847,959; other Patents Pending Metro Light & Power, LLC | 11 Smith St Englewood, NJ 07631 | T: 201-416-4160 | F: 208-979-4613 | info@metrolightandpower.com | www.metrolightandpower.com