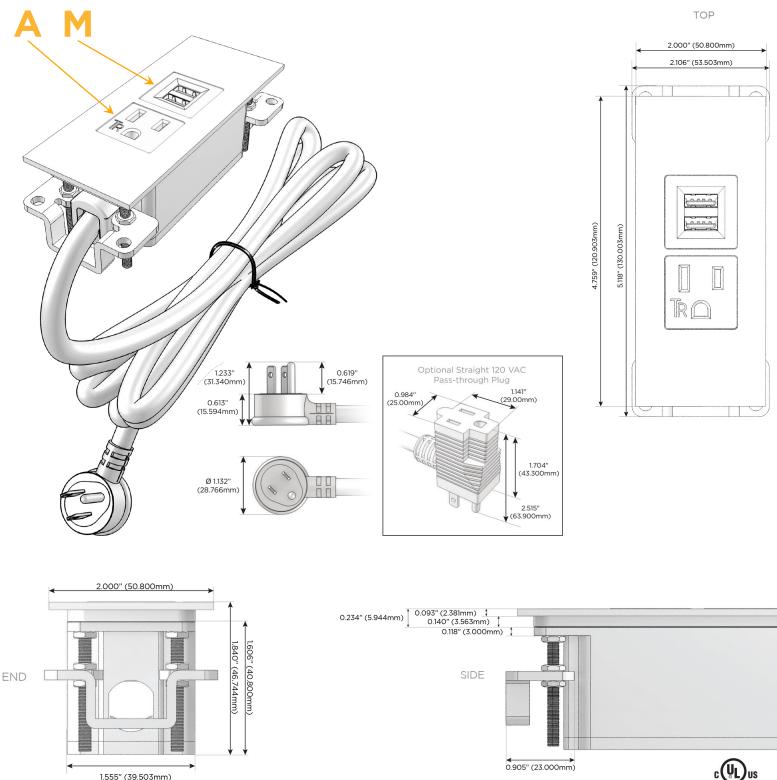

#### Plug:

Supplied with Low Profile Flat 45° Angle 120 VAC Plug

**Optional Standard Straight 120 VAC Plug** 

Optional Straight 120 VAC Pass-through Plug

- CLEAN, COMPACT DESIGN
- STREAMLINED
- LOW PROFILE
- SIDE-EXITING CORDS
- PLUG & PLAY
- 6' AC CORD & PLUG (FLAT PLUG STANDARD)
- CUSTOMIZABLE CONFIGURATIONS AND FINISHES
- UL LISTED FOR MOUNTING IN FURNITURE
- 15A

# AC POWER & DATA CONNECTIVITY SOLUTION

M-POWER-2T-AM-BR4TP

Specs:

## Modules/Ports:

- A Tamper Resistant AC Receptacle
- M Double USB-A (Fast Charging Ports 18W)

Distributed by

Mormax Company, Inc. 8 Westchester Plaza Elmsford, NY 10523 Solution

© 2024 Metro Light & Power, LLC. All rights reserved. US Patent No(s) 10,841,990; 10,847,959; other Patents Pending Metro Light & Power, LLC | 11 Smith St Englewood, NJ 07631 | T: 201-416-4160 | F: 208-979-4613 | info@metrolightandpower.com | www.metrolightandpower.com