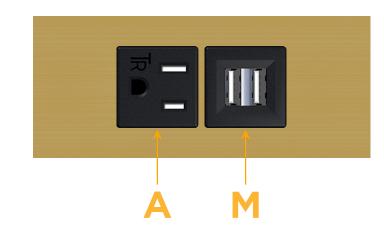

## Modules/Ports:

- A Tamper Resistant AC Receptacle
- M Double USB-A (Fast Charging Ports 18W)

Distributed by

Mormax Company, Inc. 8 Westchester Plaza Elmsford, NY 10523 Solution

© 2024 Metro Light & Power, LLC. All rights reserved. US Patent No(s) 10,841,990; 10,847,959; other Patents Pending Metro Light & Power, LLC | 11 Smith St Englewood, NJ 07631 | T: 201-416-4160 | F: 208-979-4613 | info@metrolightandpower.com | www.metrolightandpower.com