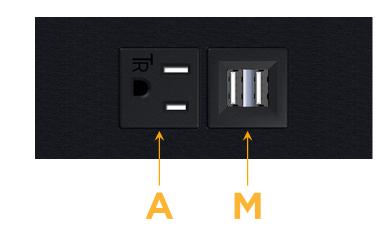

# Modules/Ports:

- A Tamper Resistant AC Receptacle
- M Double USB-A (Fast Charging Ports 18W)

Distributed by

Mormax Company, Inc. 8 Westchester Plaza Elmsford, NY 10523 Sales@mormax.com
✓ mormax.com

© 2024 Metro Light & Power, LLC. All rights reserved. US Patent No(s) 10,841,990; 10,847,959; other Patents Pending Metro Light & Power, LLC | 11 Smith St Englewood, NJ 07631 | T: 201-416-4160 | F: 208-979-4613 | info@metrolightandpower.com | www.metrolightandpower.com