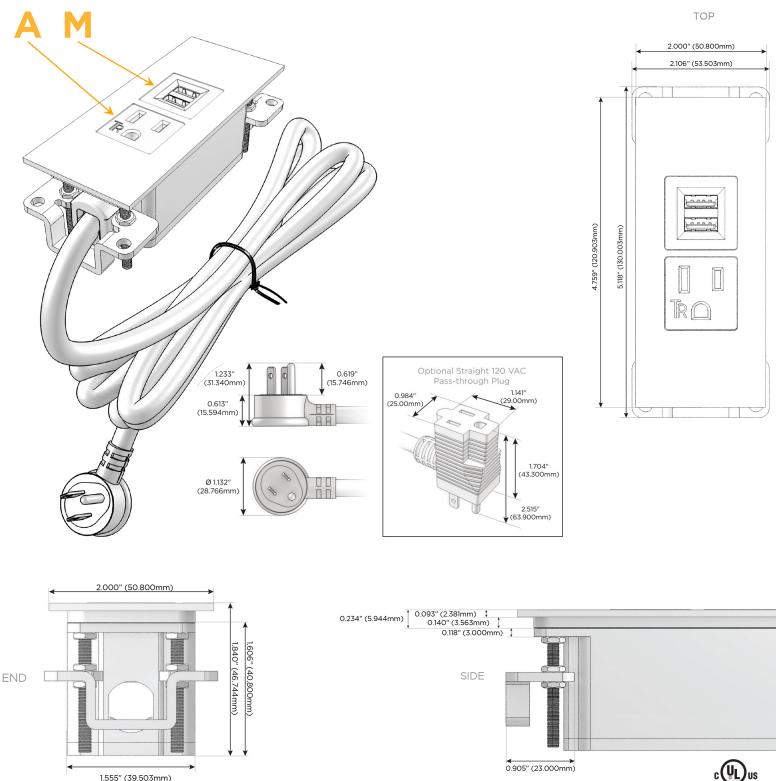

#### Plug:

Supplied with Low Profile Flat 45° Angle 120 VAC Plug

**Optional Standard Straight 120 VAC Plug** 

Optional Straight 120 VAC Pass-through Plug

- CLEAN, COMPACT DESIGN
- STREAMLINED
- LOW PROFILE
- SIDE-EXITING CORDS
- **PLUG & PLAY**
- 6' AC CORD & PLUG (FLAT PLUG STANDARD)
- CUSTOMIZABLE CONFIGURATIONS AND FINISHES
- UL LISTED FOR MOUNTING IN FURNITURE
- 15A

## AC POWER & DATA CONNECTIVITY SOLUTION

M-POWER-2T-AM-B2ATP

Specs:

# Modules/Ports:

- A Tamper Resistant AC Receptacle
- M Double USB-A (Fast Charging Ports 18W)

Distributed by

Mormax Company, Inc. 8 Westchester Plaza Elmsford, NY 10523 Sales@mormax.com
✓ mormax.com

© 2024 Metro Light & Power, LLC. All rights reserved. US Patent No(s) 10,841,990; 10,847,959; other Patents Pending Metro Light & Power, LLC | 11 Smith St Englewood, NJ 07631 | T: 201-416-4160 | F: 208-979-4613 | info@metrolightandpower.com | www.metrolightandpower.com