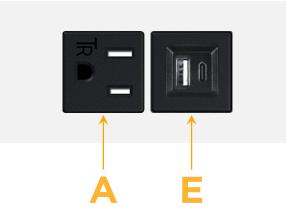

### Module/Port Options:

- A Tamper Resistant AC Receptacle
- E USB-A & USB-C (20W)
- M Double USB-A (Fast Charging Ports 18W)
- H HDMI
- 6 CAT 6
- 12 RJ 12
- X Switched AC
- Y 3-Way Switch (Low Voltage)
- V USB-C (45W High Speed Charging Port)
- S USB-C (25W High Speed Charging Port)
- R Switched AC (Rocker Switch)
- D Dimmer Switch

Α

## AC POWER & DATA CONNECTIVITY SOLUTION

Modules/Ports:

**Tamper Resistant AC Receptacle** 

M-POWER-2T-AE-WATP

Specs:

Distributed by

Mormax Company, Inc. 8 Westchester Plaza Elmsford, NY 10523

1.555" (39.503mm)