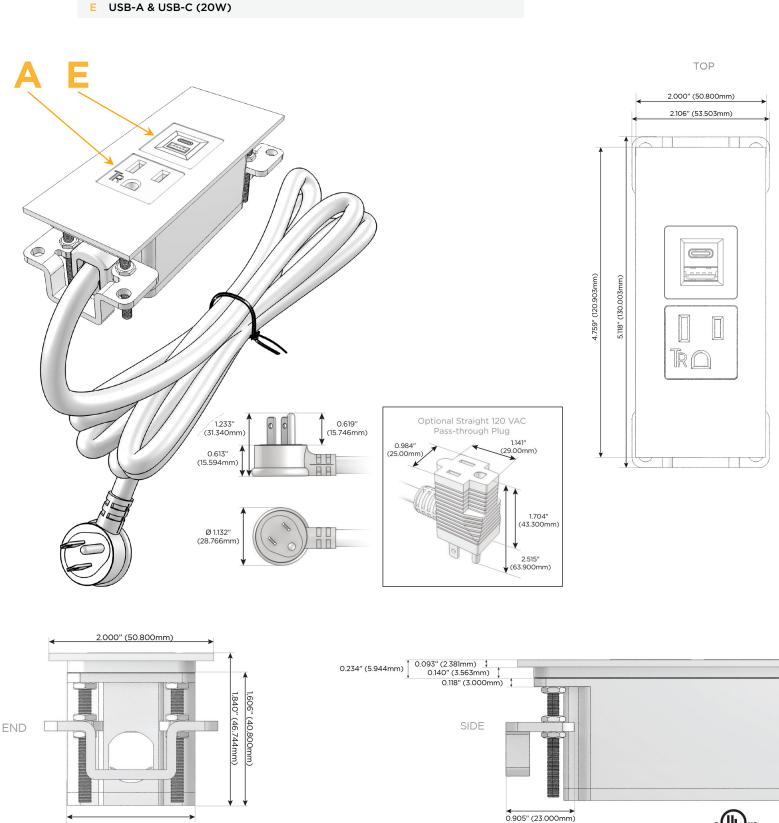

### Module/Port Options:

- A Tamper Resistant AC Receptacle
- E USB-A & USB-C (20W)
- M Double USB-A (Fast Charging Ports 18W)
- H HDMI
- 6 CAT 6
- 12 RJ 12
- X Switched AC
- Y 3-Way Switch (Low Voltage)
- V USB-C (45W High Speed Charging Port)
- S USB-C (25W High Speed Charging Port)
- R Switched AC (Rocker Switch)
- D Dimmer Switch

#### Plug:

Supplied with Low Profile Flat 45° Angle 120 VAC Plug

**Optional Standard Straight 120 VAC Plug** 

Optional Straight 120 VAC Pass-through Plug

- CLEAN, COMPACT DESIGN
- STREAMLINED
- LOW PROFILE
- SIDE-EXITING CORDS
- PLUG & PLAY
- 6' AC CORD & PLUG (FLAT PLUG STANDARD)
- CUSTOMIZABLE CONFIGURATIONS AND FINISHES
- UL LISTED FOR MOUNTING IN FURNITURE
- 15A

## AC POWER & DATA CONNECTIVITY SOLUTION

Modules/Ports:

**Tamper Resistant AC Receptacle** 

M-POWER-2T-AE-WATP

Specs:

Distributed by

Mormax Company, Inc. 8 Westchester Plaza Elmsford, NY 10523

1.555" (39.503mm)