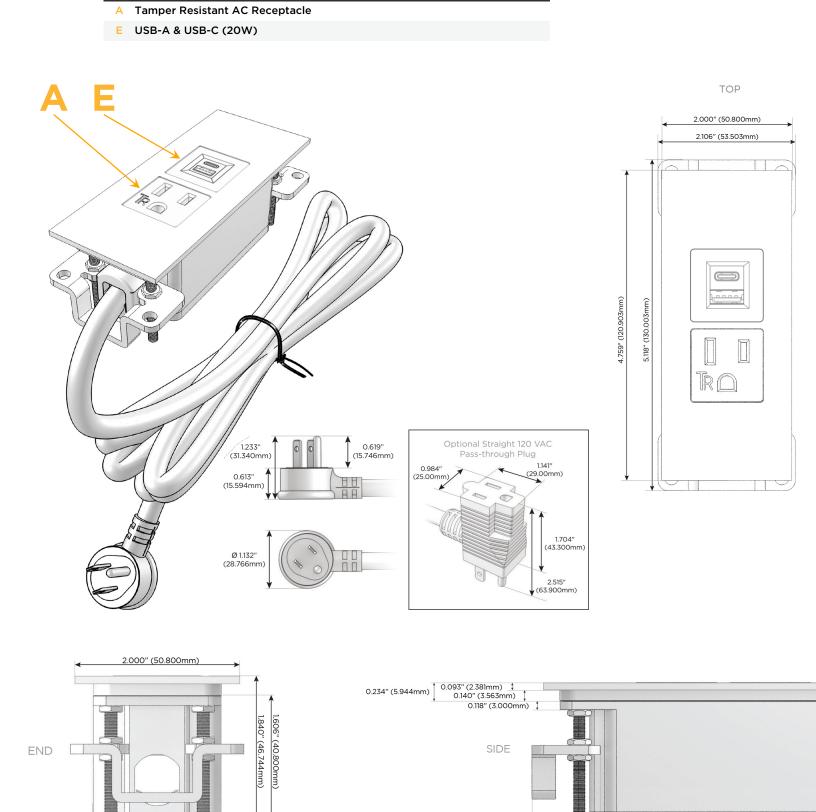

#### Module/Port Options:

- **Tamper Resistant AC Receptacle** Α
- USB-A & USB-C (20W) Е
- Double USB-A (Fast Charging Ports 18W) Μ
- HDMI H.
- CAT 6 6
- 12 RJ 12
- X Switched AC
- 3-Way Switch (Low Voltage) Y
- V USB-C (45W High Speed Charging Port)
- S USB-C (25W High Speed Charging Port)
- R Switched AC (Rocker Switch)
- D Dimmer Switch

#### Plug:

Supplied with Low Profile Flat 45° Angle 120 VAC Plug

**Optional Standard Straight 120 VAC Plug** 

Optional Straight 120 VAC Pass-through Plug

- CLEAN, COMPACT DESIGN
- STREAMLINED
- LOW PROFILE
- SIDE-EXITING CORDS
- **PLUG & PLAY**
- 6' AC CORD & PLUG (FLAT PLUG STANDARD)
- CUSTOMIZABLE CONFIGURATIONS AND FINISHES
- UL LISTED FOR MOUNTING IN FURNITURE
- 15A

## AC POWER & DATA CONNECTIVITY SOLUTION

Modules/Ports:

1.555" (39.503mm)

M-POWER-2T-AE-MATP

Specs:

Distributed by

0.905" (23.000mm)

UL)us