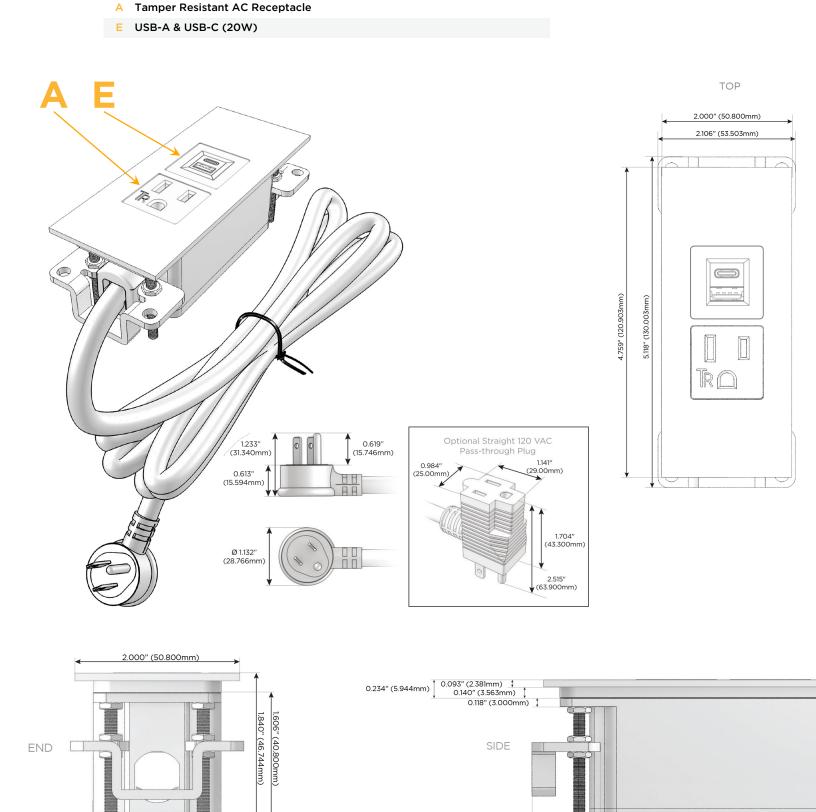

## Module/Port Options:

- **Tamper Resistant AC Receptacle** Α
- USB-A & USB-C (20W) Е
- Double USB-A (Fast Charging Ports 18W) Μ
- HDMI H.
- CAT 6 6
- 12 RJ 12
- X Switched AC
- 3-Way Switch (Low Voltage) Y
- V USB-C (45W High Speed Charging Port)
- S USB-C (25W High Speed Charging Port)
- R Switched AC (Rocker Switch)
- D Dimmer Switch

### Plug:

Supplied with Low Profile Flat 45° Angle 120 VAC Plug

**Optional Standard Straight 120 VAC Plug** 

Optional Straight 120 VAC Pass-through Plug

- CLEAN, COMPACT DESIGN
- STREAMLINED
- LOW PROFILE
- SIDE-EXITING CORDS
- **PLUG & PLAY**
- 6' AC CORD & PLUG (FLAT PLUG STANDARD)
- CUSTOMIZABLE CONFIGURATIONS AND FINISHES
- UL LISTED FOR MOUNTING IN FURNITURE
- 15A

# AC POWER & DATA CONNECTIVITY SOLUTION

Modules/Ports:

1.555" (39.503mm)

M-POWER-2T-AE-BZTP

Specs:

Distributed by

0.905" (23.000mm)

UL)us