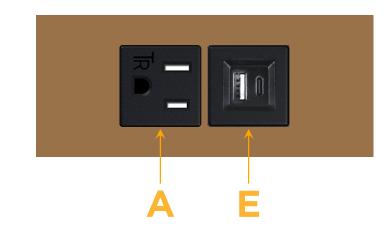

## Module/Port Options:

- **Tamper Resistant AC Receptacle** Α
- USB-A & USB-C (20W) Е
- Double USB-A (Fast Charging Ports 18W) Μ
- HDMI H.
- CAT 6 6
- 12 RJ 12
- X Switched AC
- 3-Way Switch (Low Voltage) Y
- V USB-C (45W High Speed Charging Port)
- S USB-C (25W High Speed Charging Port)
- R Switched AC (Rocker Switch)
- D Dimmer Switch