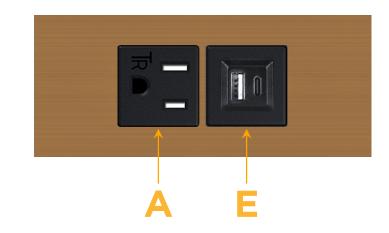

Α

## Module/Port Options:

- A Tamper Resistant AC Receptacle
- E USB-A & USB-C (20W)
- M Double USB-A (Fast Charging Ports 18W)
- H HDMI
- 6 CAT 6
- 12 RJ 12
- X Switched AC
- Y 3-Way Switch (Low Voltage)
- V USB-C (45W High Speed Charging Port)
- S USB-C (25W High Speed Charging Port)
- R Switched AC (Rocker Switch)
- D Dimmer Switch