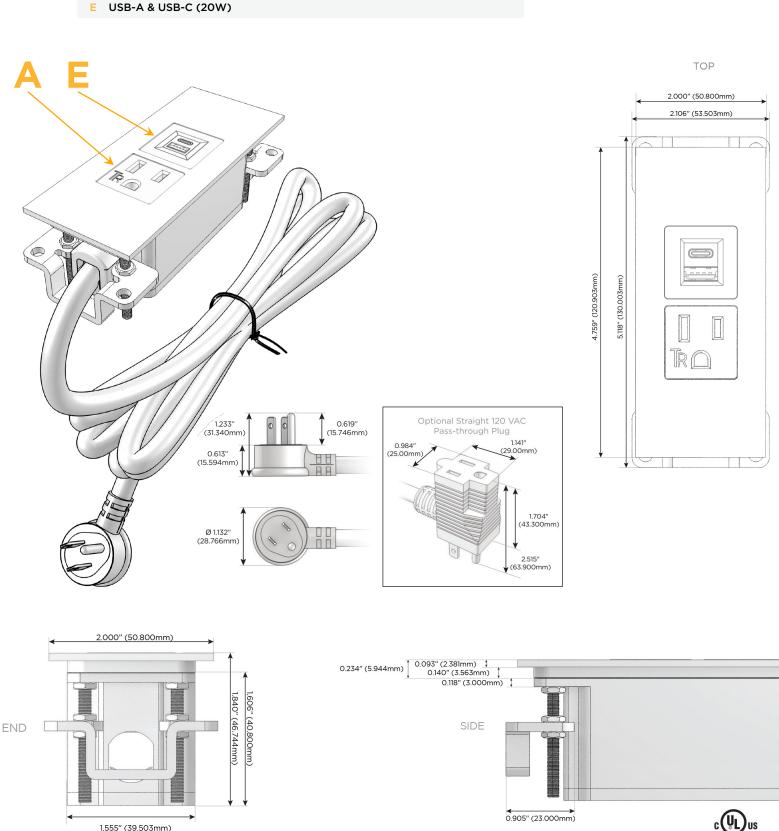

## Module/Port Options:

- A Tamper Resistant AC Receptacle
- E USB-A & USB-C (20W)
- M Double USB-A (Fast Charging Ports 18W)
- H HDMI
- 6 CAT 6
- 12 RJ 12
- X Switched AC
- Y 3-Way Switch (Low Voltage)
- V USB-C (45W High Speed Charging Port)
- S USB-C (25W High Speed Charging Port)
- R Switched AC (Rocker Switch)
- D Dimmer Switch

### Plug:

Supplied with Low Profile Flat 45° Angle 120 VAC Plug

**Optional Standard Straight 120 VAC Plug** 

Optional Straight 120 VAC Pass-through Plug

- CLEAN, COMPACT DESIGN
- STREAMLINED
- LOW PROFILE
- SIDE-EXITING CORDS
- PLUG & PLAY
- 6' AC CORD & PLUG (FLAT PLUG STANDARD)
- CUSTOMIZABLE CONFIGURATIONS AND FINISHES
- UL LISTED FOR MOUNTING IN FURNITURE
- 15A

# AC POWER & DATA CONNECTIVITY SOLUTION

Modules/Ports:

**Tamper Resistant AC Receptacle** 

M-POWER-2T-AE-BZ4TP

Specs:

Distributed by

Mormax Company, Inc. 8 Westchester Plaza Elmsford, NY 10523

© 2024 Metro Light & Power, LLC. All rights reserved. US Patent No(s) 10,841,990; 10,847,959; other Patents Pending Metro Light & Power, LLC | 11 Smith St Englewood, NJ 07631 | T: 201-416-4160 | F: 208-979-4613 | info@metrolightandpower.com | www.metrolightandpower.com