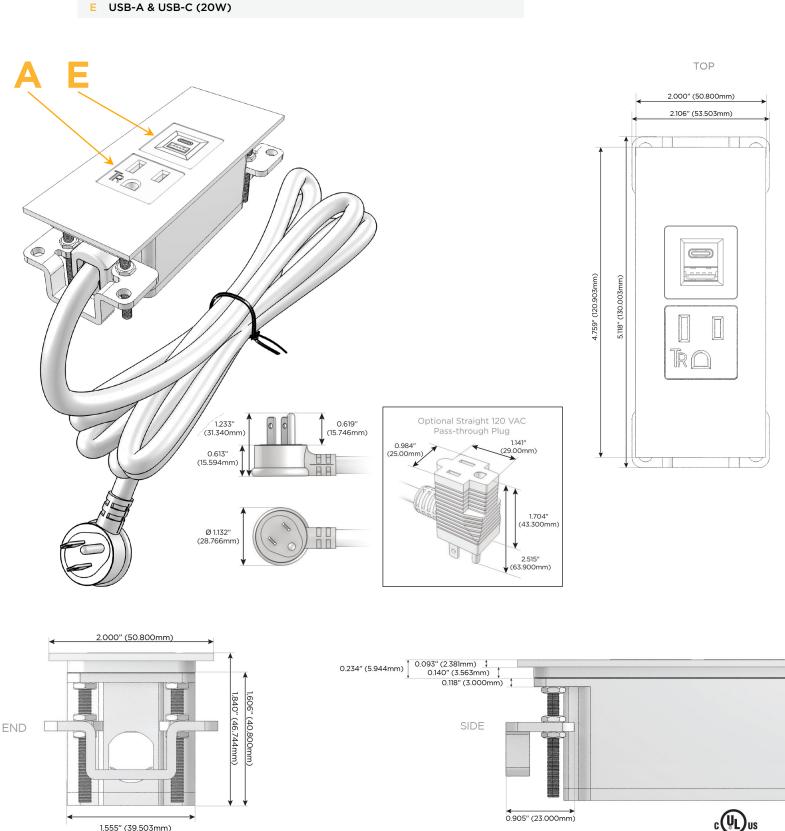

### Module/Port Options:

- **Tamper Resistant AC Receptacle** Α
- USB-A & USB-C (20W) Е
- Double USB-A (Fast Charging Ports 18W) Μ
- HDMI H.
- CAT 6 6
- 12 RJ 12
- X Switched AC
- 3-Way Switch (Low Voltage) Y
- V USB-C (45W High Speed Charging Port)
- S USB-C (25W High Speed Charging Port)
- R Switched AC (Rocker Switch)
- D **Dimmer Switch**

#### Plug:

Supplied with Low Profile Flat 45° Angle 120 VAC Plug

**Optional Standard Straight 120 VAC Plug** 

Optional Straight 120 VAC Pass-through Plug

- CLEAN, COMPACT DESIGN
- STREAMLINED
- LOW PROFILE
- SIDE-EXITING CORDS
- **PLUG & PLAY**
- 6' AC CORD & PLUG (FLAT PLUG STANDARD)
- CUSTOMIZABLE CONFIGURATIONS AND FINISHES
- UL LISTED FOR MOUNTING IN FURNITURE
- 15A

## AC POWER & DATA CONNECTIVITY SOLUTION

Modules/Ports:

**Tamper Resistant AC Receptacle** 

M-POWER-2T-AE-BTP

Specs:

Distributed by

Mormax Company, Inc. 8 Westchester Plaza Elmsford, NY 10523

LISTED