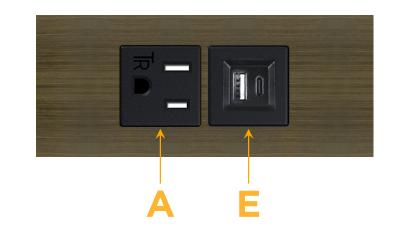

#### Module/Port Options:

- A Tamper Resistant AC Receptacle
- E USB-A & USB-C (20W)
- M Double USB-A (Fast Charging Ports 18W)
- H HDMI
- 6 CAT 6
- 12 RJ 12
- X Switched AC
- Y 3-Way Switch (Low Voltage)
- V USB-C (45W High Speed Charging Port)
- S USB-C (25W High Speed Charging Port)
- R Switched AC (Rocker Switch)
- D Dimmer Switch