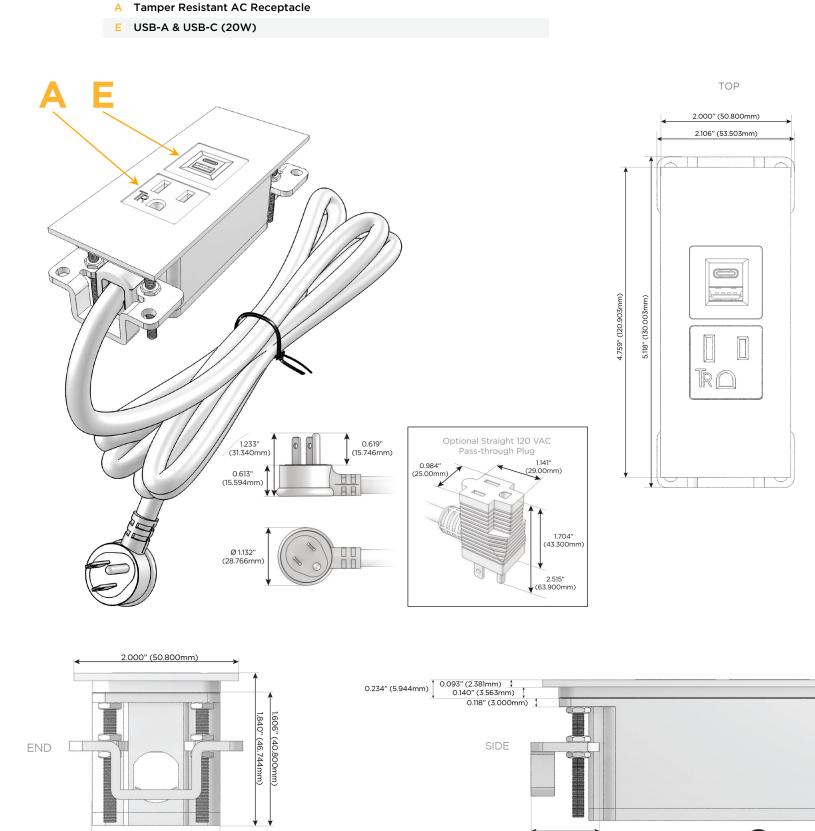

#### Module/Port Options:

- A Tamper Resistant AC Receptacle
- E USB-A & USB-C (20W)
- M Double USB-A (Fast Charging Ports 18W)
- H HDMI
- 6 CAT 6
- 12 RJ 12
- X Switched AC
- Y 3-Way Switch (Low Voltage)
- V USB-C (45W High Speed Charging Port)
- S USB-C (25W High Speed Charging Port)
- R Switched AC (Rocker Switch)
- D Dimmer Switch

#### Plug:

Supplied with Low Profile Flat 45° Angle 120 VAC Plug

**Optional Standard Straight 120 VAC Plug** 

Optional Straight 120 VAC Pass-through Plug

- CLEAN, COMPACT DESIGN
- STREAMLINED
- LOW PROFILE
- SIDE-EXITING CORDS
- PLUG & PLAY
- 6' AC CORD & PLUG (FLAT PLUG STANDARD)
- CUSTOMIZABLE CONFIGURATIONS AND FINISHES
- UL LISTED FOR MOUNTING IN FURNITURE
- 15A