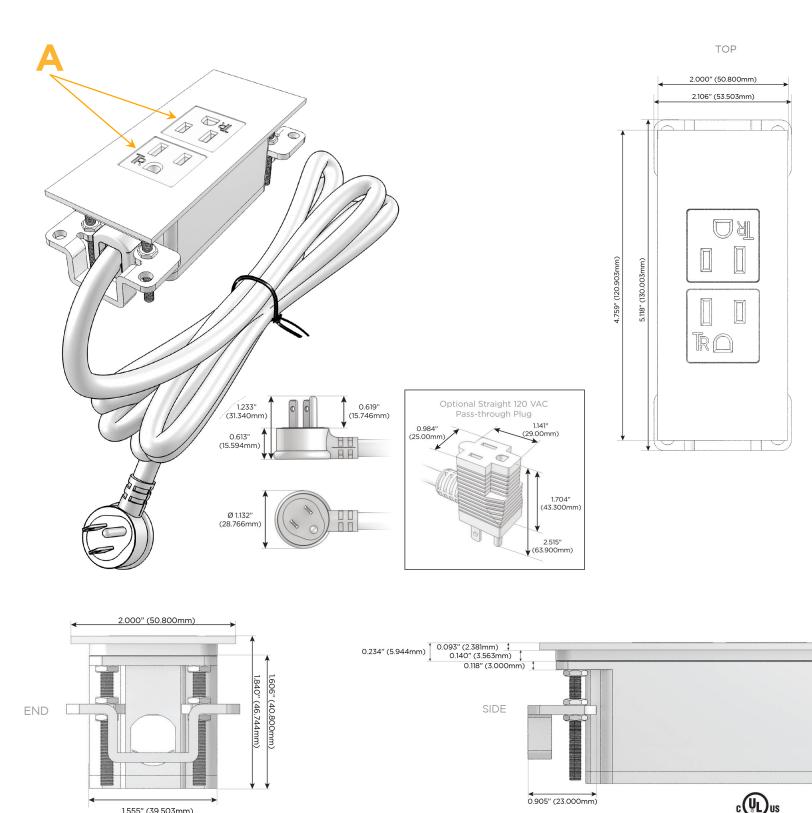

#### Plug:

Supplied with Low Profile Flat 45° Angle 120 VAC Plug

**Optional Standard Straight 120 VAC Plug** 

Optional Straight 120 VAC Pass-through Plug

- CLEAN, COMPACT DESIGN
- STREAMLINED
- LOW PROFILE
- SIDE-EXITING CORDS
- PLUG & PLAY
- 6' AC CORD & PLUG (FLAT PLUG STANDARD)
- CUSTOMIZABLE CONFIGURATIONS AND FINISHES
- UL LISTED FOR MOUNTING IN FURNITURE
- 15A

# AC POWER & DATA CONNECTIVITY SOLUTION

M-POWER-2T-AA-SS4TP

Specs:

## Modules/Ports:

## A Tamper Resistant AC Receptacle

Distributed by

Mormax Company, Inc. 8 Westchester Plaza Elmsford, NY 10523

C 914-699-0101 sales@mormax.com  $\square$ mormax.com

1.555" (39.503mm)

© 2024 Metro Light & Power, LLC. All rights reserved. US Patent No(s) 10,841,990; 10,847,959; other Patents Pending Metro Light & Power, LLC | 11 Smith St Englewood, NJ 07631 | T: 201-416-4160 | F: 208-979-4613 | info@metrolightandpower.com | www.metrolightandpower.com