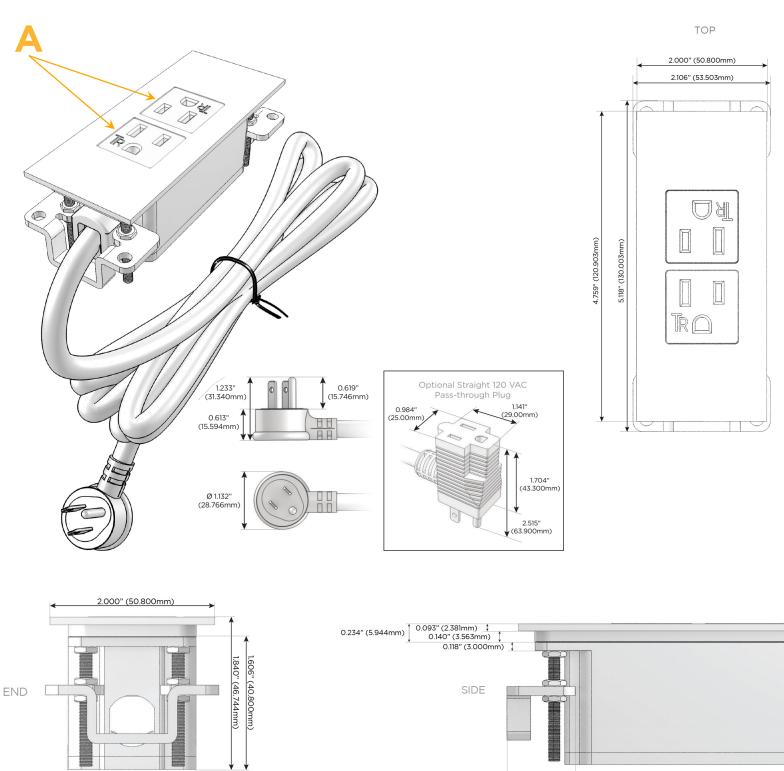

#### Module/Port Options:

- **Tamper Resistant AC Receptacle** Α
- USB-A & USB-C (20W) Е
- Double USB-A (Fast Charging Ports 18W) Μ
- HDMI H.
- CAT 6 6
- 12 RJ 12
- X Switched AC
- 3-Way Switch (Low Voltage) Y
- V USB-C (45W High Speed Charging Port)
- USB-C (25W High Speed Charging Port)
- R Switched AC (Rocker Switch)
- D Dimmer Switch

#### Plug:

Supplied with Low Profile Flat 45° Angle 120 VAC Plug

**Optional Standard Straight 120 VAC Plug** 

Optional Straight 120 VAC Pass-through Plug

- CLEAN, COMPACT DESIGN
- STREAMLINED
- LOW PROFILE
- SIDE-EXITING CORDS
- **PLUG & PLAY**
- 6' AC CORD & PLUG (FLAT PLUG STANDARD)
- CUSTOMIZABLE CONFIGURATIONS AND FINISHES
- UL LISTED FOR MOUNTING IN FURNITURE
- 15A

### Modules/Ports:

1.555" (39.503mm)

0.905" (23.000mm)