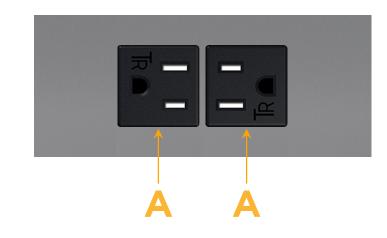

## A Tamper Resistant AC Receptacle

Distributed by

Mormax Company, Inc. 8 Westchester Plaza Elmsford, NY 10523

C 914-699-0101  $\square$ 

sales@mormax.com mormax.com

© 2024 Metro Light & Power, LLC. All rights reserved. US Patent No(s) 10,841,990; 10,847,959; other Patents Pending Metro Light & Power, LLC | 11 Smith St Englewood, NJ 07631 | T: 201-416-4160 | F: 208-979-4613 | info@metrolightandpower.com | www.metrolightandpower.com

#### Module/Port Options:

- **Tamper Resistant AC Receptacle** Α
- USB-A & USB-C (20W) Е
- Double USB-A (Fast Charging Ports 18W) Μ
- HDMI H.
- CAT 6 6
- 12 RJ 12
- X Switched AC
- 3-Way Switch (Low Voltage) Y
- V USB-C (45W High Speed Charging Port)
- USB-C (25W High Speed Charging Port)
- R Switched AC (Rocker Switch)
- D Dimmer Switch