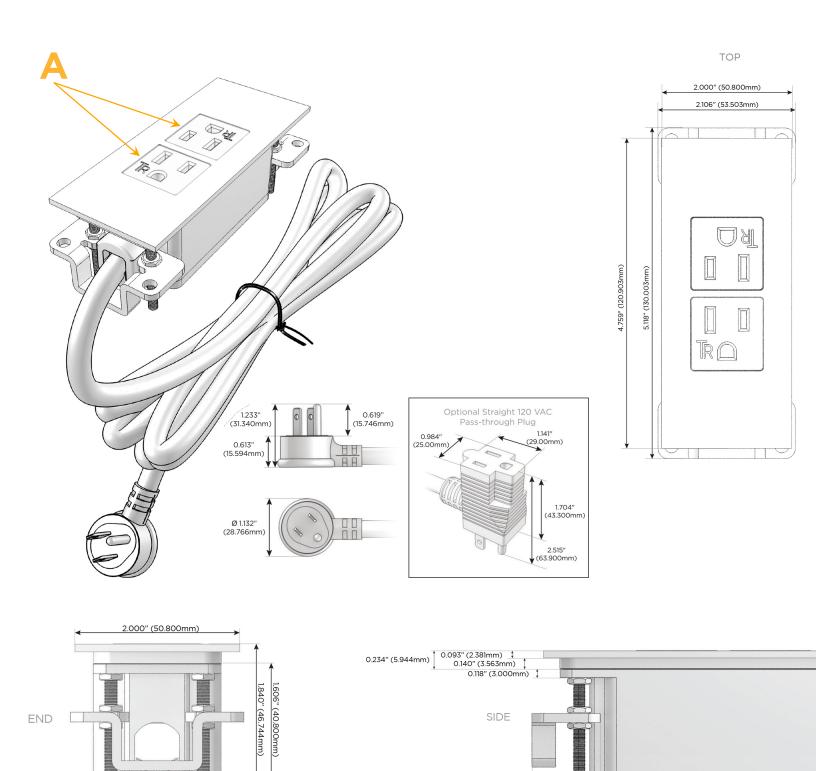

## Module/Port Options:

- **Tamper Resistant AC Receptacle** Α
- USB-A & USB-C (20W) Е
- Double USB-A (Fast Charging Ports 18W) Μ
- HDMI H.
- CAT 6 6
- 12 RJ 12
- X Switched AC
- 3-Way Switch (Low Voltage) Y
- V USB-C (45W High Speed Charging Port)
- USB-C (25W High Speed Charging Port)
- R Switched AC (Rocker Switch)
- D Dimmer Switch

#### Plug:

Supplied with Low Profile Flat 45° Angle 120 VAC Plug

**Optional Standard Straight 120 VAC Plug** 

Optional Straight 120 VAC Pass-through Plug

- CLEAN, COMPACT DESIGN
- STREAMLINED
- LOW PROFILE
- SIDE-EXITING CORDS
- **PLUG & PLAY**
- 6' AC CORD & PLUG (FLAT PLUG STANDARD)
- CUSTOMIZABLE CONFIGURATIONS AND FINISHES
- UL LISTED FOR MOUNTING IN FURNITURE
- 15A

M-POWER-2T-AA-CRATP

Specs:

# Modules/Ports:

1.555" (39.503mm)