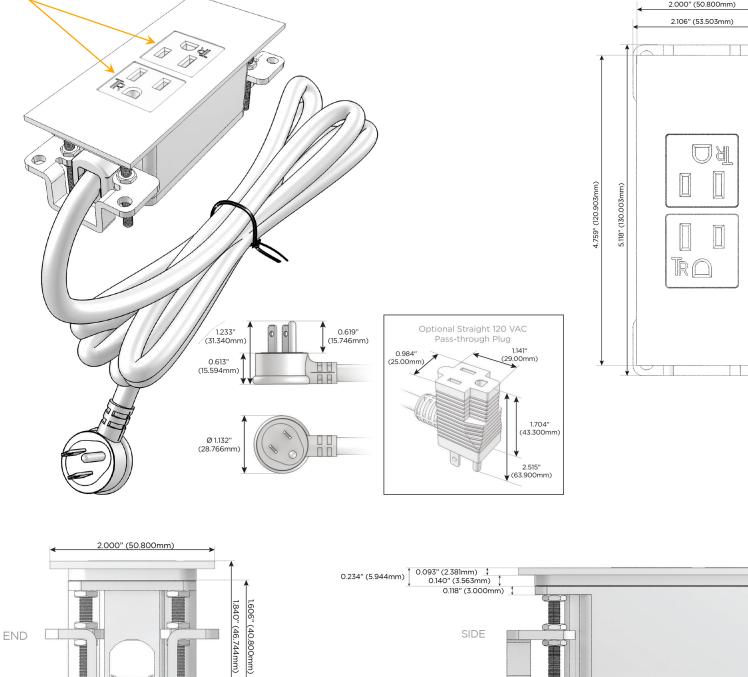

#### Plug:

Supplied with Low Profile Flat 45° Angle 120 VAC Plug

**Optional Standard Straight 120 VAC Plug** 

Optional Straight 120 VAC Pass-through Plug

- CLEAN, COMPACT DESIGN
- STREAMLINED
- LOW PROFILE
- SIDE-EXITING CORDS
- PLUG & PLAY
- 6' AC CORD & PLUG (FLAT PLUG STANDARD)
- CUSTOMIZABLE CONFIGURATIONS AND FINISHES
- UL LISTED FOR MOUNTING IN FURNITURE
- 15A

# AC POWER & DATA CONNECTIVITY SOLUTION

M-POWER-2T-AA-BRATP

Specs:

0.905" (23.000mm)