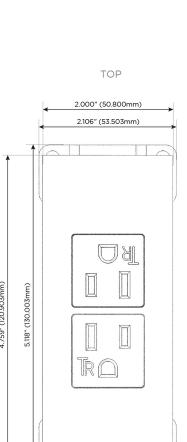

# AC POWER & DATA CONNECTIVITY SOLUTION

M-POWER-2T-AA-BRATP

Specs:

0.905" (23.000mm)