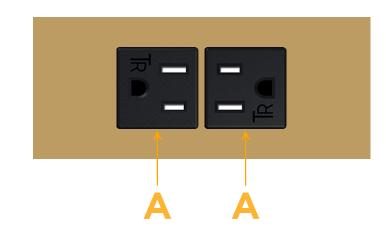

### A Tamper Resistant AC Receptacle

Distributed by

Mormax Company, Inc. 8 Westchester Plaza Elmsford, NY 10523

C 914-699-0101 sales@mormax.com  $\square$ mormax.com

© 2024 Metro Light & Power, LLC. All rights reserved. US Patent No(s) 10,841,990; 10,847,959; other Patents Pending Metro Light & Power, LLC | 11 Smith St Englewood, NJ 07631 | T: 201-416-4160 | F: 208-979-4613 | info@metrolightandpower.com | www.metrolightandpower.com