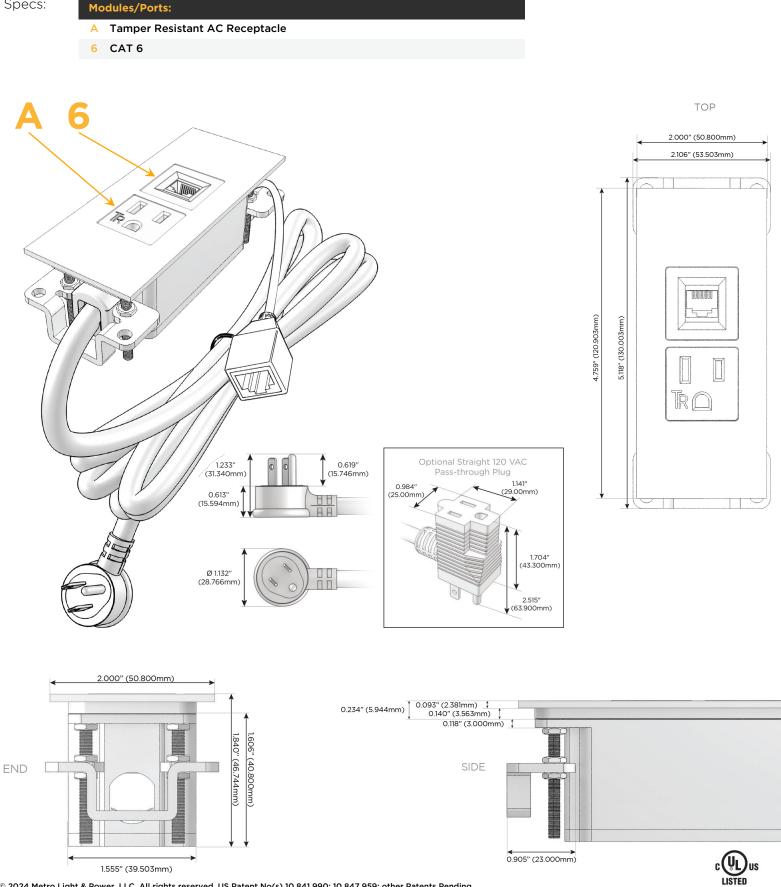

#### Module/Port Options:

- **Tamper Resistant AC Receptacle** Α
- USB-A & USB-C (20W) Е
- Double USB-A (Fast Charging Ports 18W) M
- HDMI H.
- CAT 6 6
- 12 RJ 12
- X Switched AC
- 3-Way Switch (Low Voltage) Y
- V USB-C (45W High Speed Charging Port)
- USB-C (25W High Speed Charging Port)
- R Switched AC (Rocker Switch)
- D Dimmer Switch

#### Plug:

Supplied with Low Profile Flat 45° Angle 120 VAC Plug

**Optional Standard Straight 120 VAC Plug** 

Optional Straight 120 VAC Pass-through Plug

- CLEAN, COMPACT DESIGN
- STREAMLINED
- LOW PROFILE
- SIDE-EXITING CORDS
- PLUG & PLAY
- 6' AC CORD & PLUG (FLAT PLUG STANDARD)
- CUSTOMIZABLE CONFIGURATIONS AND FINISHES
- UL LISTED FOR MOUNTING IN FURNITURE
- 15A

## AC POWER & DATA CONNECTIVITY SOLUTION

M-POWER-2T-A6-WTP

Specs:

Mormax Company, Inc. 8 Westchester Plaza Elmsford, NY 10523

C 914-699-0101 sales@mormax.com  $\square$ mormax.com

> E491161 WER DISTR

© 2024 Metro Light & Power, LLC. All rights reserved. US Patent No(s) 10,841,990; 10,847,959; other Patents Pending Metro Light & Power, LLC | 11 Smith St Englewood, NJ 07631 | T: 201-416-4160 | F: 208-979-4613 | info@metrolightandpower.com | www.metrolightandpower.com