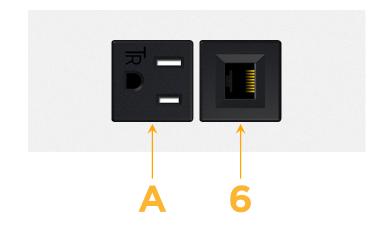

#### Module/Port Options:

- **Tamper Resistant AC Receptacle** Α
- USB-A & USB-C (20W) Е
- Double USB-A (Fast Charging Ports 18W) M
- HDMI H.
- CAT 6 6
- 12 RJ 12
- X Switched AC
- 3-Way Switch (Low Voltage) Y
- V USB-C (45W High Speed Charging Port)
- USB-C (25W High Speed Charging Port)
- R Switched AC (Rocker Switch)
- D Dimmer Switch