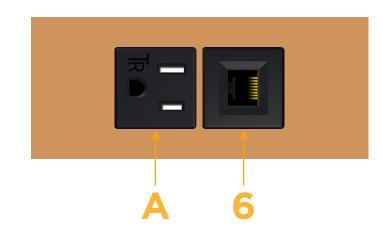

### Module/Port Options:

- **Tamper Resistant AC Receptacle** Α
- USB-A & USB-C (20W) Е
- Double USB-A (Fast Charging Ports 18W) M
- HDMI H.
- CAT 6 6
- 12 RJ 12
- X Switched AC
- 3-Way Switch (Low Voltage) Y
- V USB-C (45W High Speed Charging Port)
- S USB-C (25W High Speed Charging Port)
- R Switched AC (Rocker Switch)
- D Dimmer Switch