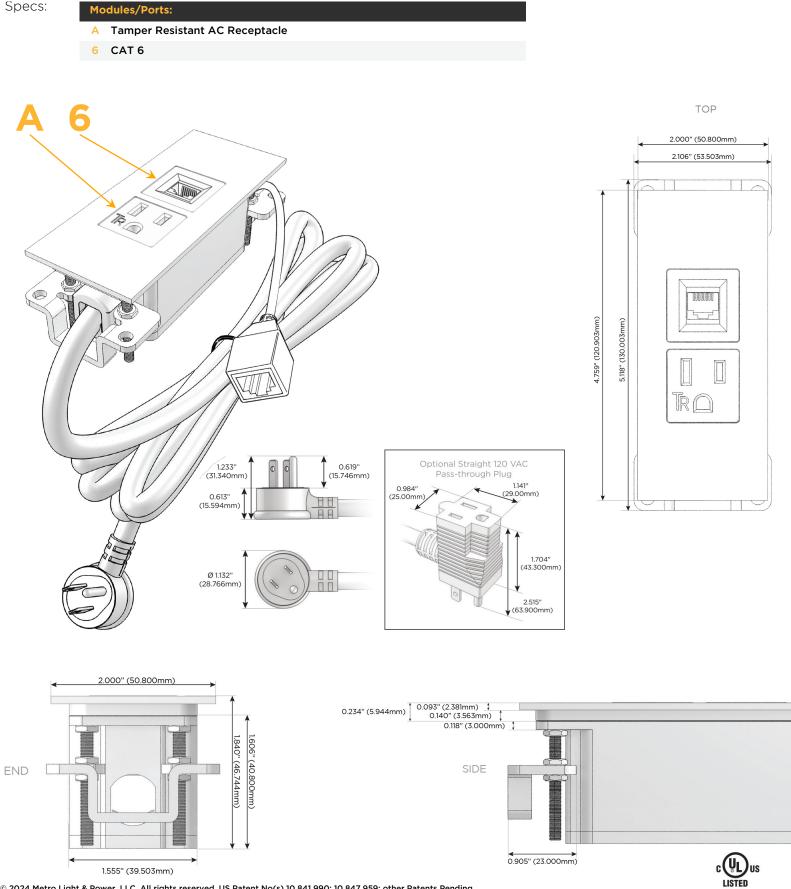

### Module/Port Options:

- **Tamper Resistant AC Receptacle** Α
- USB-A & USB-C (20W) Е
- Double USB-A (Fast Charging Ports 18W) M
- HDMI H.
- CAT 6 6
- 12 RJ 12
- X Switched AC
- 3-Way Switch (Low Voltage) Y
- V USB-C (45W High Speed Charging Port)
- S USB-C (25W High Speed Charging Port)
- R Switched AC (Rocker Switch)
- D Dimmer Switch

#### Plug:

Supplied with Low Profile Flat 45° Angle 120 VAC Plug

**Optional Standard Straight 120 VAC Plug** 

Optional Straight 120 VAC Pass-through Plug

- CLEAN, COMPACT DESIGN
- STREAMLINED
- LOW PROFILE
- SIDE-EXITING CORDS
- PLUG & PLAY
- 6' AC CORD & PLUG (FLAT PLUG STANDARD)
- CUSTOMIZABLE CONFIGURATIONS AND FINISHES
- UL LISTED FOR MOUNTING IN FURNITURE
- 15A