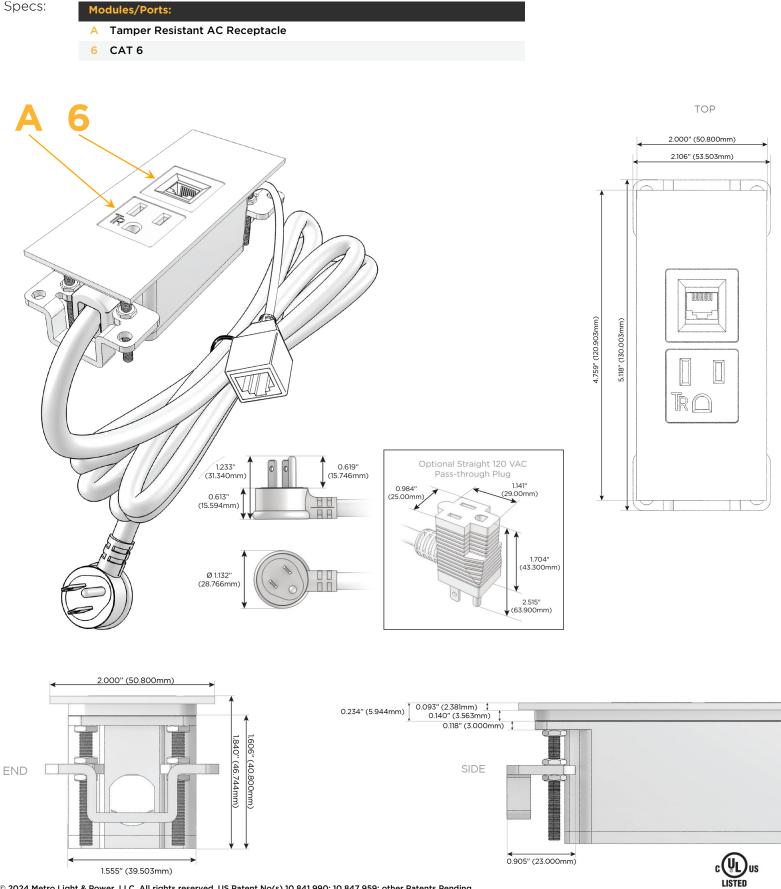

#### Module/Port Options:

- A Tamper Resistant AC Receptacle
- E USB-A & USB-C (20W)
- M Double USB-A (Fast Charging Ports 18W)
- H HDMI
- 6 CAT 6
- 12 RJ 12
- X Switched AC
- Y 3-Way Switch (Low Voltage)
- V USB-C (45W High Speed Charging Port)
- S USB-C (25W High Speed Charging Port)
- R Switched AC (Rocker Switch)
- D Dimmer Switch

#### Plug:

Supplied with Low Profile Flat 45° Angle 120 VAC Plug

**Optional Standard Straight 120 VAC Plug** 

Optional Straight 120 VAC Pass-through Plug

- CLEAN, COMPACT DESIGN
- STREAMLINED
- LOW PROFILE
- SIDE-EXITING CORDS
- PLUG & PLAY
- 6' AC CORD & PLUG (FLAT PLUG STANDARD)
- CUSTOMIZABLE CONFIGURATIONS AND FINISHES
- UL LISTED FOR MOUNTING IN FURNITURE
- 15A