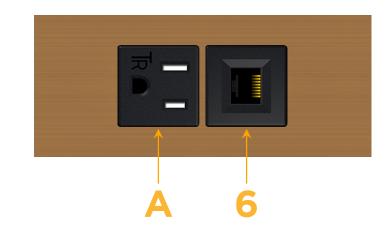

#### Module/Port Options:

- A Tamper Resistant AC Receptacle
- E USB-A & USB-C (20W)
- M Double USB-A (Fast Charging Ports 18W)
- H HDMI
- 6 CAT 6
- 12 RJ 12
- X Switched AC
- Y 3-Way Switch (Low Voltage)
- V USB-C (45W High Speed Charging Port)
- S USB-C (25W High Speed Charging Port)
- R Switched AC (Rocker Switch)
- D Dimmer Switch