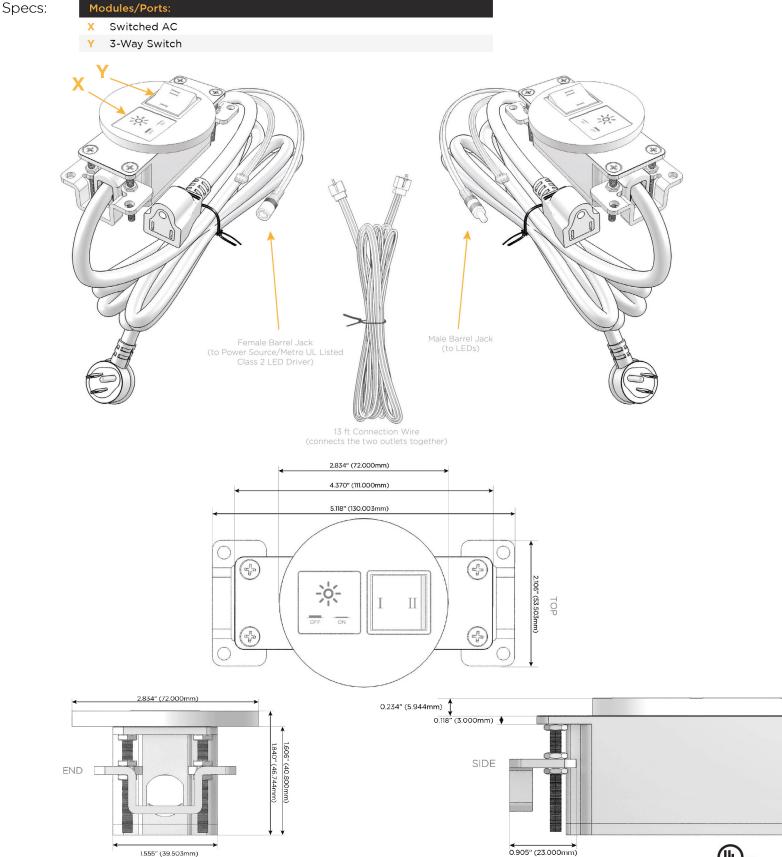

#### Module/Port Options:

- A Tamper Resistant AC Receptacle
- E USB-A & USB-C (20W)
- M Double USB-A (Fast Charging Ports 18W)
- H HDMI
- 6 CAT 6
- 12 RJ 12
- X Switched AC
- Y 3-Way Switch (Low Voltage)
- V USB-C (45W High Speed Charging Port)
- S USB-C (25W High Speed Charging Port)
- R Switched AC (Rocker Switch)
- D Dimmer Switch

/ UL LISTED AND APPROVED FOR USE ONLY WITH METRO LIGHT & POWER'S UL LISTED LEDS & CLASS 2 UL LISTED LED DRIVERS

## AC POWER & DATA CONNECTIVITY SOLUTION

M-POWER-2TW-XY-WRNDSB(2)

Distributed by

Mormax Company, Inc. 8 Westchester Plaza Elmsford, NY 10523

C 914-699-0101 sales@mormax.com  $\square$ 

mormax.com

1.555" (39.503mm)