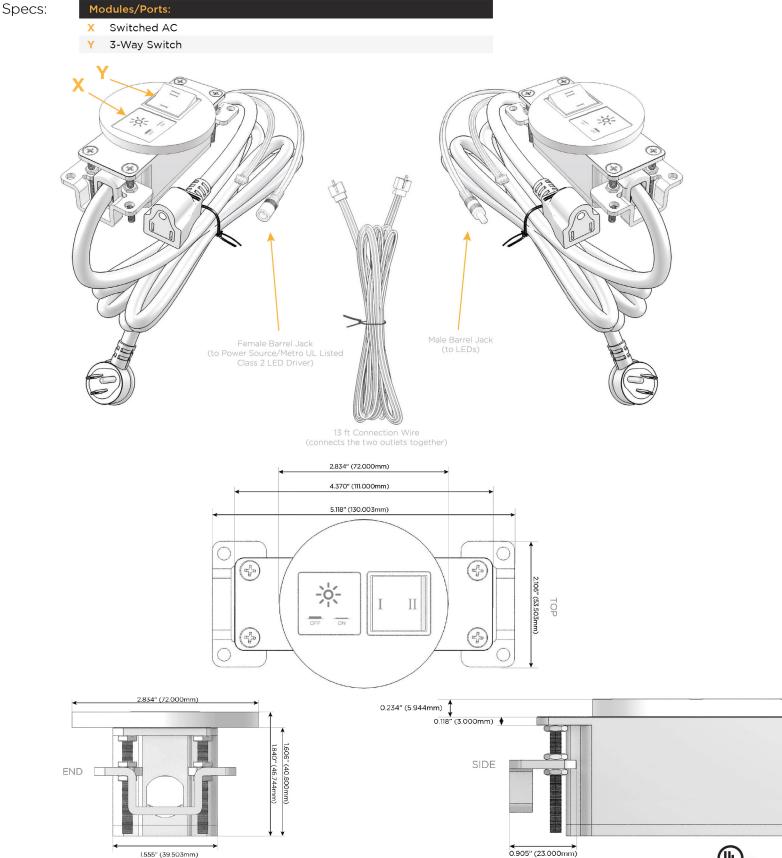

#### Module/Port Options:

- A Tamper Resistant AC Receptacle
- E USB-A & USB-C (20W)
- M Double USB-A (Fast Charging Ports 18W)
- H HDMI
- 6 CAT 6
- 12 RJ 12
- X Switched AC
- Y 3-Way Switch (Low Voltage)
- V USB-C (45W High Speed Charging Port)
- S USB-C (25W High Speed Charging Port)
- R Switched AC (Rocker Switch)
- D Dimmer Switch

/ UL LISTED AND APPROVED FOR USE ONLY WITH METRO LIGHT & POWER'S UL LISTED LEDS & CLASS 2 UL LISTED LED DRIVERS