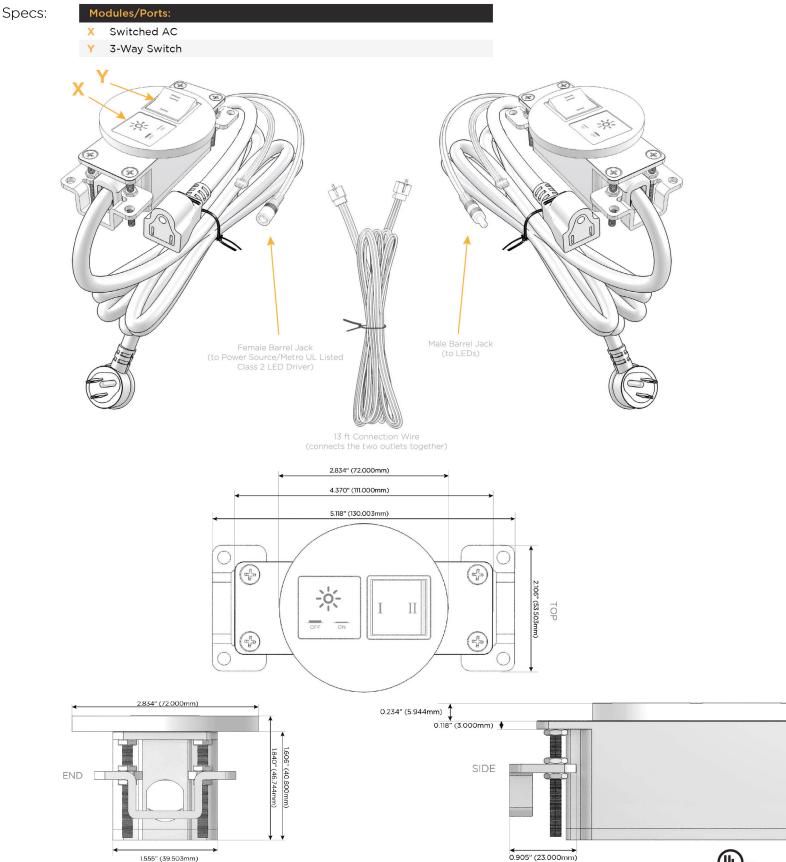

#### **Module/Port Options:**

- **Tamper Resistant AC Receptacle** Α
- E USB-A & USB-C (20W)
- Double USB-A (Fast Charging Ports 18W) Μ
- HDMI H.
- 6 CAT 6
- 12 RJ 12
- X Switched AC
- 3-Way Switch (Low Voltage)
- V USB-C (45W High Speed Charging Port)
- USB-C (25W High Speed Charging Port)
- Switched AC (Rocker Switch)
- D Dimmer Switch

### Plug:

Supplied with Low Profile Flat 45° Angle 120 VAC Plug

**Optional Standard Straight 120 VAC Plug** 

**Optional Straight 120 VAC Pass-through Plug** 

- CLEAN, COMPACT DESIGN
- STREAMLINED
- LOW PROFILE
- SIDE-EXITING CORDS
- **PLUG & PLAY**
- 6' AC CORD & PLUG (FLAT PLUG STANDARD)
- CUSTOMIZABLE CONFIGURATIONS AND FINISHES
- UL LISTED FOR MOUNTING IN FURNITURE
- 15A

UL LISTED AND APPROVED FOR USE ONLY WITH METRO LIGHT & POWER'S UL LISTED LEDS & CLASS 2 UL LISTED LED DRIVERS