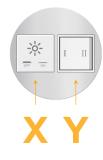

#### **Module/Port Options:**

- **Tamper Resistant AC Receptacle** Α
- E USB-A & USB-C (20W)
- Double USB-A (Fast Charging Ports 18W) Μ
- HDMI H.
- 6 CAT 6
- 12 RJ 12
- X Switched AC
- 3-Way Switch (Low Voltage)
- V USB-C (45W High Speed Charging Port)
- USB-C (25W High Speed Charging Port)
- Switched AC (Rocker Switch)
- D Dimmer Switch