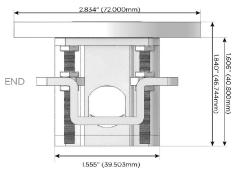

# Plug:

Supplied with Low Profile Flat 45° Angle 120 VAC Plug

Optional Standard Straight 120 VAC Plug

Optional Straight 120 VAC Pass-through Plug

- CLEAN, COMPACT DESIGN
- **STREAMLINED**
- LOW PROFILE
- SIDE-EXITING CORDS
- **PLUG & PLAY**
- 6' AC CORD & PLUG (FLAT PLUG STANDARD)
- **CUSTOMIZABLE CONFIGURATIONS AND FINISHES**
- **UL LISTED FOR MOUNTING IN FURNITURE**
- 15A