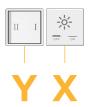

# **Module/Port Options:**

- Tamper Resistant AC Receptacle
- **USB-A & USB-C (20W)**
- Double USB-A (Fast Charging Ports 18W)
- **HDMI**
- CAT 6
- 12 RJ 12
- X Switched AC
- 3-Way Switch (Low Voltage)
- USB-C (45W High Speed Charging Port)
- USB-C (25W High Speed Charging Port)
- Switched AC (Rocker Switch)
- **Dimmer Switch**

#### Specs: Modules/Ports:

Switched AC

3-Way Switch

13 ft Connection Wire (connects the two outlets together)