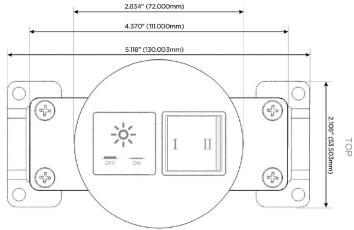

# **Module/Port Options:**

- Tamper Resistant AC Receptacle
- **USB-A & USB-C (20W)**
- Double USB-A (Fast Charging Ports 18W)
- **HDMI**
- CAT 6
- 12 RJ 12
- X Switched AC
- 3-Way Switch (Low Voltage)
- USB-C (45W High Speed Charging Port)
- USB-C (25W High Speed Charging Port)
- Switched AC (Rocker Switch)
- **Dimmer Switch**

#### Specs: Modules/Ports:

Switched AC

3-Way Switch

13 ft Connection Wire (connects the two outlets together)