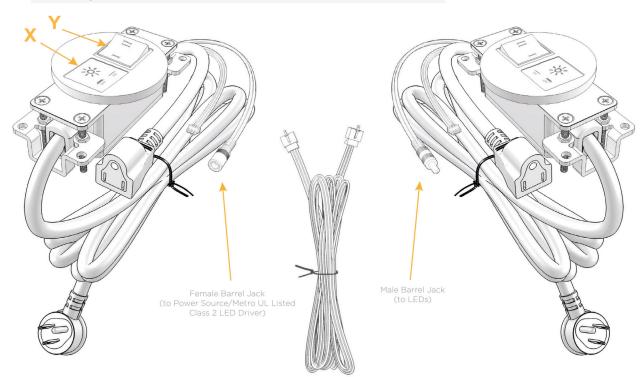

UL LISTED AND APPROVED FOR USE ONLY WITH METRO LIGHT & POWER'S UL LISTED LEDS & CLASS 2 UL LISTED LED DRIVERS

#### Specs: Modules/Ports:

Switched AC

3-Way Switch

13 ft Connection Wire (connects the two outlets together)