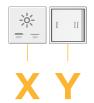

# **Module/Port Options:**

- Tamper Resistant AC Receptacle
- **USB-A & USB-C (20W)**
- Double USB-A (Fast Charging Ports 18W)
- **HDMI**
- CAT 6
- 12 RJ 12
- X Switched AC
- 3-Way Switch (Low Voltage)
- USB-C (45W High Speed Charging Port)
- USB-C (25W High Speed Charging Port)
- Switched AC (Rocker Switch)
- **Dimmer Switch**

#### Specs: Modules/Ports:

Switched AC

3-Way Switch

13 ft Connection Wire (connects the two outlets together)