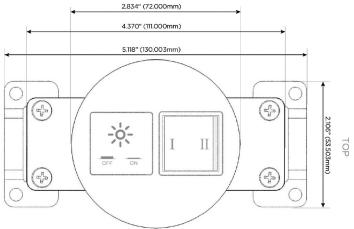

### **Module/Port Options:**

- **Tamper Resistant AC Receptacle**
- USB-A & USB-C (20W)
- Double USB-A (Fast Charging Ports 18W)
- **HDMI**
- CAT 6
- 12 RJ 12
- X Switched AC
- 3-Way Switch (Low Voltage)
- V USB-C (45W High Speed Charging Port)
- USB-C (25W High Speed Charging Port)
- Switched AC (Rocker Switch)
- **Dimmer Switch**