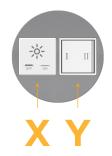

### **Module/Port Options:**

- **Tamper Resistant AC Receptacle**
- USB-A & USB-C (20W)
- Double USB-A (Fast Charging Ports 18W)
- **HDMI**
- CAT 6
- 12 RJ 12
- X Switched AC
- 3-Way Switch (Low Voltage)
- V USB-C (45W High Speed Charging Port)
- USB-C (25W High Speed Charging Port)
- Switched AC (Rocker Switch)
- **Dimmer Switch**