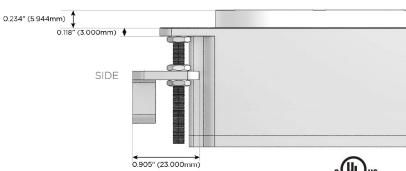

# Plug:

Supplied with Low Profile Flat 45° Angle 120 VAC Plug

Optional Standard Straight 120 VAC Plug

Optional Straight 120 VAC Pass-through Plug

- CLEAN, COMPACT DESIGN
- **STREAMLINED**
- LOW PROFILE
- SIDE-EXITING CORDS
- **PLUG & PLAY**
- 6' AC CORD & PLUG (FLAT PLUG STANDARD)
- **CUSTOMIZABLE CONFIGURATIONS AND FINISHES**
- **UL LISTED FOR MOUNTING IN FURNITURE**
- 15A