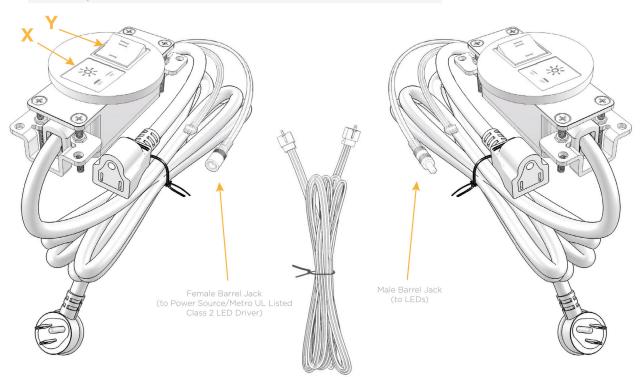

# Plug:

Supplied with Low Profile Flat 45° Angle 120 VAC Plug

Optional Standard Straight 120 VAC Plug

Optional Straight 120 VAC Pass-through Plug

- CLEAN, COMPACT DESIGN
- **STREAMLINED**
- LOW PROFILE
- SIDE-EXITING CORDS
- **PLUG & PLAY**
- 6' AC CORD & PLUG (FLAT PLUG STANDARD)
- **CUSTOMIZABLE CONFIGURATIONS AND FINISHES**
- **UL LISTED FOR MOUNTING IN FURNITURE**
- 15A

UL LISTED AND APPROVED FOR USE ONLY WITH METRO LIGHT & POWER'S UL LISTED LEDS & CLASS 2 UL LISTED LED DRIVERS

#### Specs: Modules/Ports:

Switched AC

13 ft Connection Wire (connects the two outlets together)