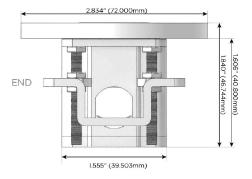

# AC POWER & DATA CONNECTIVITY SOLUTION

M-POWER-2TW-XY-MRNDSB(2)

# Plug:

Supplied with Low Profile Flat 45° Angle 120 VAC Plug

Optional Standard Straight 120 VAC Plug

Optional Straight 120 VAC Pass-through Plug

- CLEAN, COMPACT DESIGN
- **STREAMLINED**
- LOW PROFILE
- SIDE-EXITING CORDS
- **PLUG & PLAY**
- 6' AC CORD & PLUG (FLAT PLUG STANDARD)
- **CUSTOMIZABLE CONFIGURATIONS AND FINISHES**
- **UL LISTED FOR MOUNTING IN FURNITURE**
- 15A