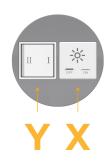

### **Module/Port Options:**

- **Tamper Resistant AC Receptacle**
- USB-A & USB-C (20W)
- Double USB-A (Fast Charging Ports 18W)
- **HDMI**
- CAT 6
- 12 RJ 12
- X Switched AC
- 3-Way Switch (Low Voltage)
- V USB-C (45W High Speed Charging Port)
- USB-C (25W High Speed Charging Port)
- Switched AC (Rocker Switch)
- **Dimmer Switch**