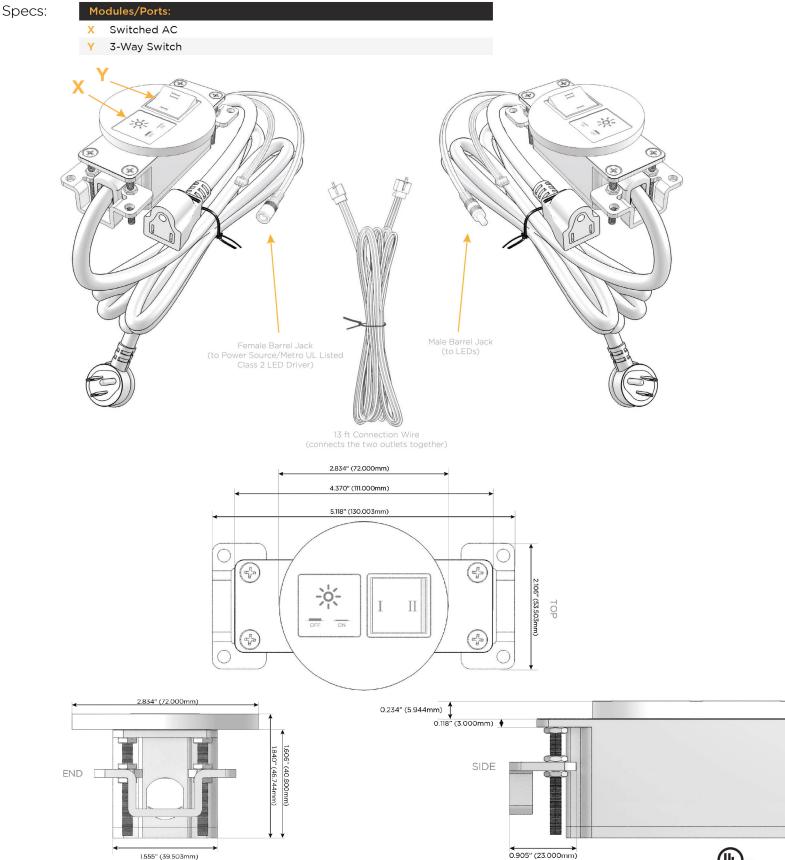

#### Module/Port Options:

- A Tamper Resistant AC Receptacle
- E USB-A & USB-C (20W)
- M Double USB-A (Fast Charging Ports 18W)
- H HDMI
- 6 CAT 6
- 12 RJ 12
- X Switched AC
- Y 3-Way Switch (Low Voltage)
- V USB-C (45W High Speed Charging Port)
- S USB-C (25W High Speed Charging Port)
- R Switched AC (Rocker Switch)
- D Dimmer Switch

#### Plug:

Supplied with Low Profile Flat 45° Angle 120 VAC Plug

Optional Standard Straight 120 VAC Plug

Optional Straight 120 VAC Pass-through Plug

- CLEAN, COMPACT DESIGN
- STREAMLINED
- LOW PROFILE
- SIDE-EXITING CORDS
- PLUG & PLAY
- 6' AC CORD & PLUG (FLAT PLUG STANDARD)
- CUSTOMIZABLE CONFIGURATIONS AND FINISHES
- UL LISTED FOR MOUNTING IN FURNITURE
- 15A

/ UL LISTED AND APPROVED FOR USE ONLY WITH METRO LIGHT & POWER'S UL LISTED LEDS & CLASS 2 UL LISTED LED DRIVERS

## AC POWER & DATA CONNECTIVITY SOLUTION

M-POWER-2TW-XY-CURNDSB(2)

Distributed by

Mormax Company, Inc. 8 Westchester Plaza Elmsford, NY 10523

C 914-699-0101 sales@mormax.com  $\square$ 

mormax.com

1.555" (39.503mm)