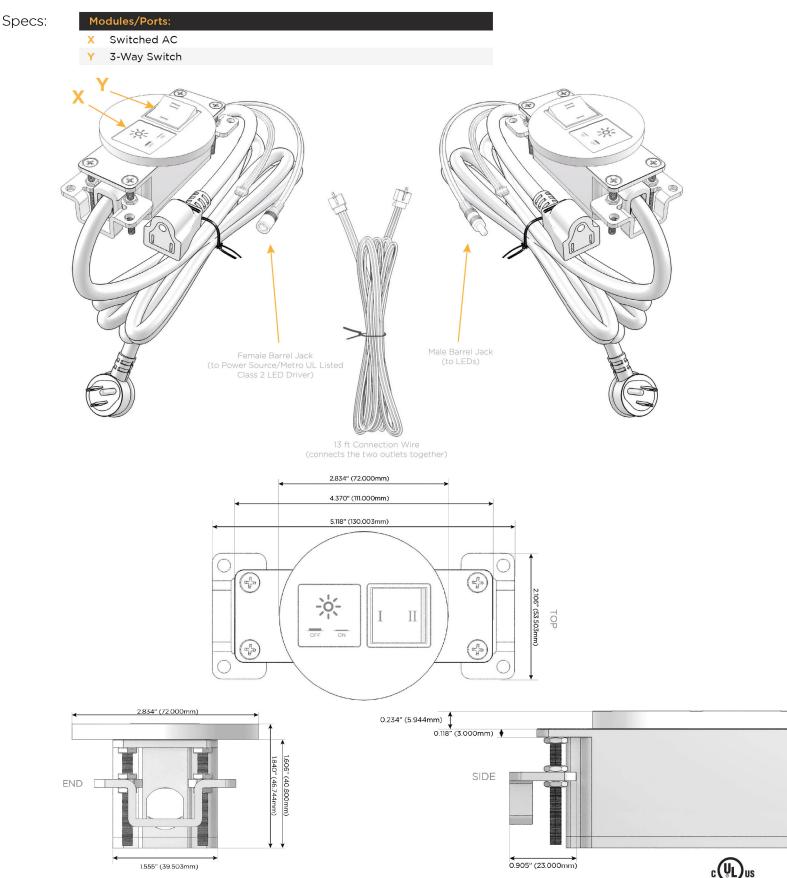

#### Module/Port Options:

- A Tamper Resistant AC Receptacle
- E USB-A & USB-C (20W)
- M Double USB-A (Fast Charging Ports 18W)
- H HDMI
- 6 CAT 6
- 12 RJ 12
- X Switched AC
- Y 3-Way Switch (Low Voltage)
- V USB-C (45W High Speed Charging Port)
- S USB-C (25W High Speed Charging Port)
- R Switched AC (Rocker Switch)
- D Dimmer Switch

#### Plug:

Supplied with Low Profile Flat 45° Angle 120 VAC Plug

Optional Standard Straight 120 VAC Plug

Optional Straight 120 VAC Pass-through Plug

- STREAMLINED
- LOW PROFILE
- SIDE-EXITING CORDS
- PLUG & PLAY
- 6' AC CORD & PLUG (FLAT PLUG STANDARD)
- CUSTOMIZABLE CONFIGURATIONS AND FINISHES
- UL LISTED FOR MOUNTING IN FURNITURE
- 15A

/ UL LISTED AND APPROVED FOR USE ONLY WITH METRO LIGHT & POWER'S UL LISTED LEDS & CLASS 2 UL LISTED LED DRIVERS