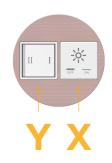

# Modules/Ports:

X Switched AC

Y 3-Way Switch

13 ft Connection Wire (connects the two outlets together)