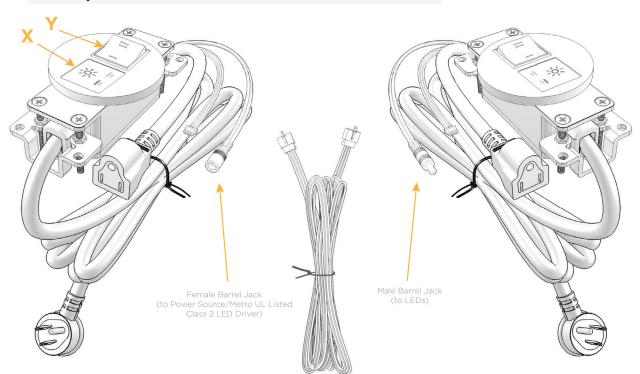

UL LISTED AND APPROVED FOR USE ONLY WITH METRO LIGHT & POWER'S UL LISTED LEDS & CLASS 2 UL LISTED LED DRIVERS

Specs:

# Modules/Ports:

X Switched AC

Y 3-Way Switch

13 ft Connection Wire (connects the two outlets together)