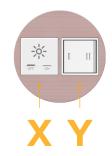

# Modules/Ports:

X Switched AC

Y 3-Way Switch

13 ft Connection Wire (connects the two outlets together)