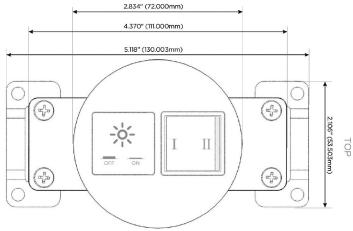

## **Module/Port Options:**

- **Tamper Resistant AC Receptacle**
- USB-A & USB-C (20W)
- Double USB-A (Fast Charging Ports 18W)
- **HDMI**
- CAT 6
- 12 RJ 12
- X Switched AC
- 3-Way Switch (Low Voltage)
- V USB-C (45W High Speed Charging Port)
- USB-C (25W High Speed Charging Port)
- Switched AC (Rocker Switch)
- **Dimmer Switch**