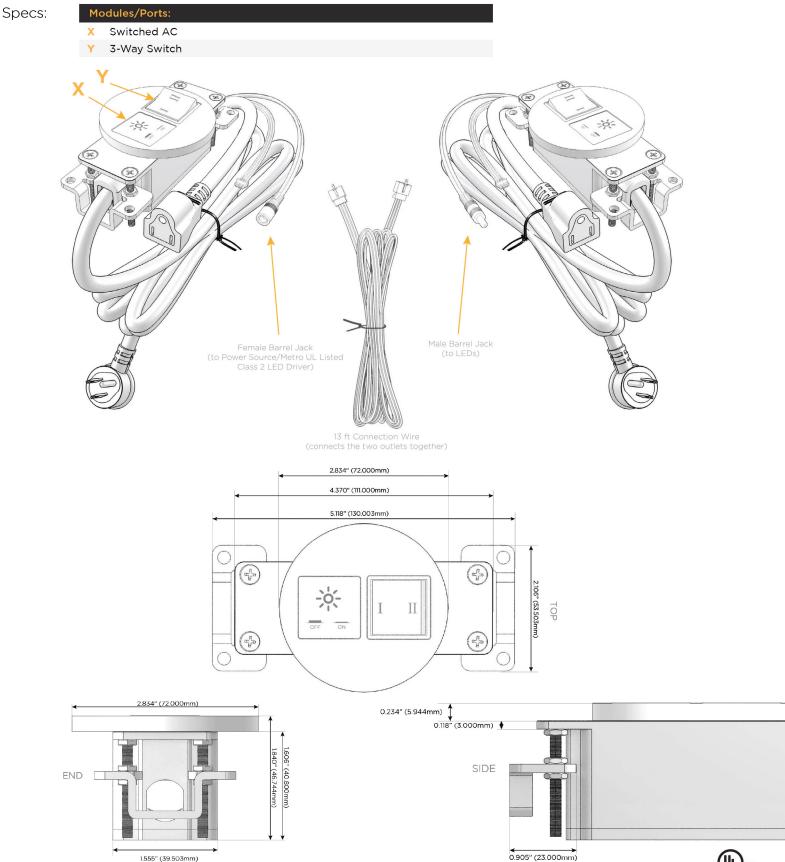

#### Module/Port Options:

- A Tamper Resistant AC Receptacle
- E USB-A & USB-C (20W)
- M Double USB-A (Fast Charging Ports 18W)
- H HDMI
- 6 CAT 6
- 12 RJ 12
- X Switched AC
- Y 3-Way Switch (Low Voltage)
- V USB-C (45W High Speed Charging Port)
- S USB-C (25W High Speed Charging Port)
- R Switched AC (Rocker Switch)
- D Dimmer Switch

#### Plug:

Supplied with Low Profile Flat 45° Angle 120 VAC Plug

Optional Standard Straight 120 VAC Plug

Optional Straight 120 VAC Pass-through Plug

- STREAMLINED
- LOW PROFILE
- SIDE-EXITING CORDS
- PLUG & PLAY
- 6' AC CORD & PLUG (FLAT PLUG STANDARD)
- CUSTOMIZABLE CONFIGURATIONS AND FINISHES
- UL LISTED FOR MOUNTING IN FURNITURE
- 15A

/ UL LISTED AND APPROVED FOR USE ONLY WITH METRO LIGHT & POWER'S UL LISTED LEDS & CLASS 2 UL LISTED LED DRIVERS