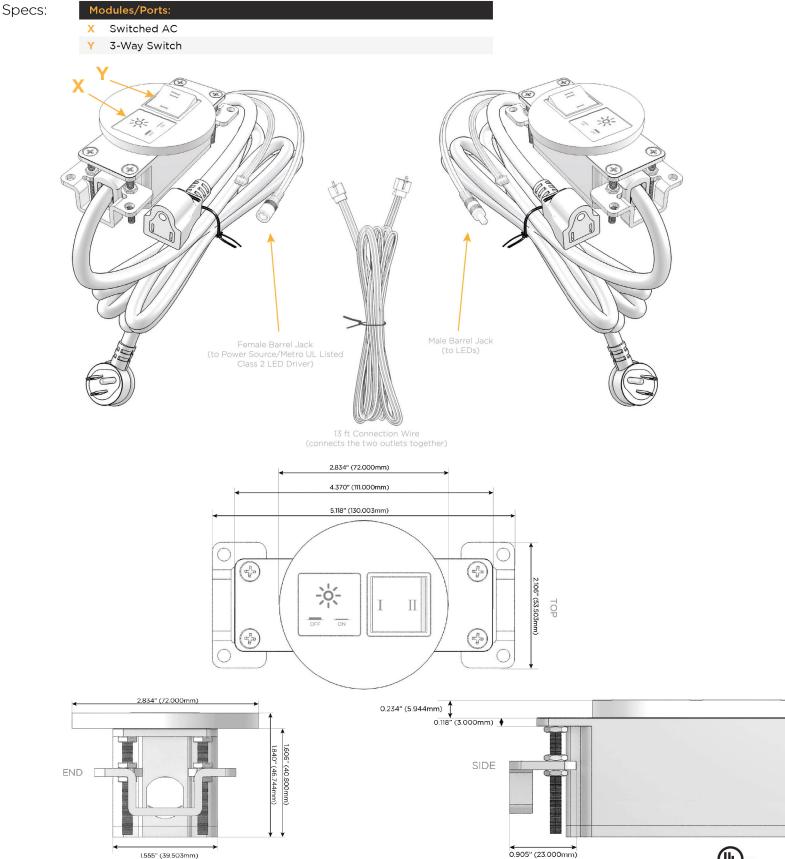

### **Module/Port Options:**

- **Tamper Resistant AC Receptacle** Α
- E USB-A & USB-C (20W)
- Double USB-A (Fast Charging Ports 18W) Μ
- HDMI H.
- 6 CAT 6
- 12 RJ 12
- X Switched AC
- 3-Way Switch (Low Voltage)
- V USB-C (45W High Speed Charging Port)
- USB-C (25W High Speed Charging Port)
- Switched AC (Rocker Switch)
- D Dimmer Switch

### Plug:

Supplied with Low Profile Flat 45° Angle 120 VAC Plug

**Optional Standard Straight 120 VAC Plug** 

**Optional Straight 120 VAC Pass-through Plug** 

- CLEAN, COMPACT DESIGN
- STREAMLINED
- LOW PROFILE
- SIDE-EXITING CORDS
- **PLUG & PLAY**
- 6' AC CORD & PLUG (FLAT PLUG STANDARD)
- CUSTOMIZABLE CONFIGURATIONS AND FINISHES
- UL LISTED FOR MOUNTING IN FURNITURE
- 15A

UL LISTED AND APPROVED FOR USE ONLY WITH METRO LIGHT & POWER'S UL LISTED LEDS & CLASS 2 UL LISTED LED DRIVERS