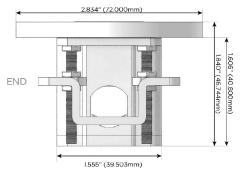

# Plug:

Supplied with Low Profile Flat 45° Angle 120 VAC Plug

Optional Standard Straight 120 VAC Plug

Optional Straight 120 VAC Pass-through Plug

- CLEAN, COMPACT DESIGN
- **STREAMLINED**
- LOW PROFILE
- SIDE-EXITING CORDS
- **PLUG & PLAY**
- 6' AC CORD & PLUG (FLAT PLUG STANDARD)
- **CUSTOMIZABLE CONFIGURATIONS AND FINISHES**
- **UL LISTED FOR MOUNTING IN FURNITURE**
- 15A