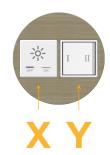

# Modules/Ports:

X Switched AC

Y 3-Way Switch

13 ft Connection Wire (connects the two outlets together)