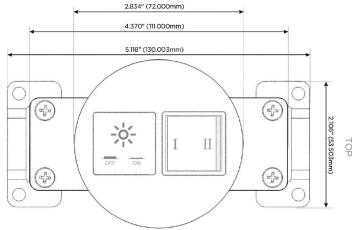

### **Module/Port Options:**

- **Tamper Resistant AC Receptacle**
- USB-A & USB-C (20W)
- Double USB-A (Fast Charging Ports 18W)
- **HDMI**
- CAT 6
- 12 RJ 12
- X Switched AC
- 3-Way Switch (Low Voltage)
- V USB-C (45W High Speed Charging Port)
- USB-C (25W High Speed Charging Port)
- Switched AC (Rocker Switch)
- **Dimmer Switch**

# Modules/Ports:

X Switched AC

Y 3-Way Switch

13 ft Connection Wire (connects the two outlets together)