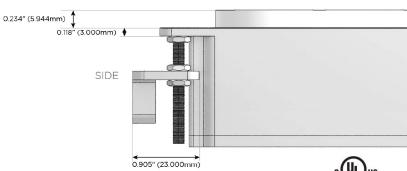

# Plug:

Supplied with Low Profile Flat 45° Angle 120 VAC Plug

Optional Standard Straight 120 VAC Plug

Optional Straight 120 VAC Pass-through Plug

- CLEAN, COMPACT DESIGN
- **STREAMLINED**
- LOW PROFILE
- SIDE-EXITING CORDS
- **PLUG & PLAY**
- 6' AC CORD & PLUG (FLAT PLUG STANDARD)
- **CUSTOMIZABLE CONFIGURATIONS AND FINISHES**
- **UL LISTED FOR MOUNTING IN FURNITURE**
- 15A