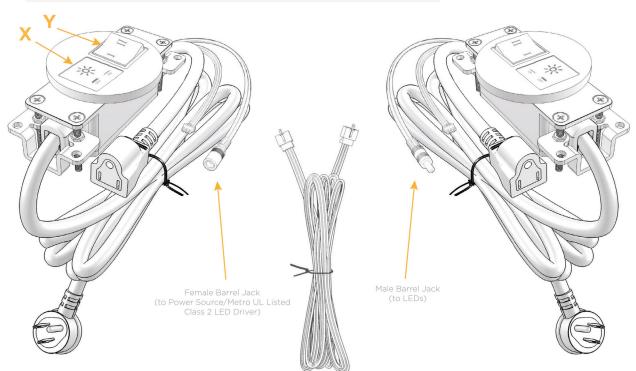

UL LISTED AND APPROVED FOR USE ONLY WITH METRO LIGHT & POWER'S UL LISTED LEDS & CLASS 2 UL LISTED LED DRIVERS

Specs:

# Modules/Ports:

X Switched AC

Y 3-Way Switch

13 ft Connection Wire (connects the two outlets together)