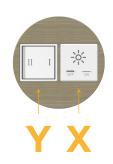

# Modules/Ports:

X Switched AC

Y 3-Way Switch

13 ft Connection Wire (connects the two outlets together)