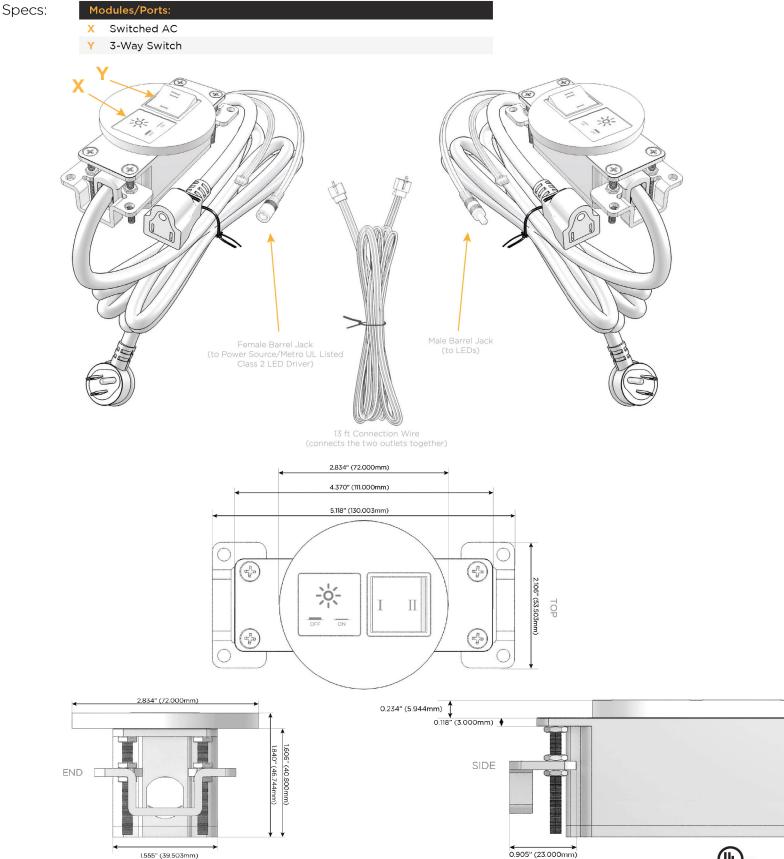

#### Module/Port Options:

- A Tamper Resistant AC Receptacle
- E USB-A & USB-C (20W)
- M Double USB-A (Fast Charging Ports 18W)
- H HDMI
- 6 CAT 6
- 12 RJ 12
- X Switched AC
- Y 3-Way Switch (Low Voltage)
- V USB-C (45W High Speed Charging Port)
- S USB-C (25W High Speed Charging Port)
- R Switched AC (Rocker Switch)
- D Dimmer Switch

#### Plug:

Supplied with Low Profile Flat 45° Angle 120 VAC Plug

Optional Standard Straight 120 VAC Plug

Optional Straight 120 VAC Pass-through Plug

- CLEAN, COMPACT DESIGN
- STREAMLINED
- LOW PROFILE
- SIDE-EXITING CORDS
- PLUG & PLAY
- 6' AC CORD & PLUG (FLAT PLUG STANDARD)
- CUSTOMIZABLE CONFIGURATIONS AND FINISHES
- UL LISTED FOR MOUNTING IN FURNITURE
- 15A

/ UL LISTED AND APPROVED FOR USE ONLY WITH METRO LIGHT & POWER'S UL LISTED LEDS & CLASS 2 UL LISTED LED DRIVERS