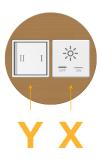

#### Module/Port Options:

- A Tamper Resistant AC Receptacle
- E USB-A & USB-C (20W)
- M Double USB-A (Fast Charging Ports 18W)
- H HDMI
- 6 CAT 6
- 12 RJ 12
- X Switched AC
- Y 3-Way Switch (Low Voltage)
- V USB-C (45W High Speed Charging Port)
- S USB-C (25W High Speed Charging Port)
- R Switched AC (Rocker Switch)
- D Dimmer Switch