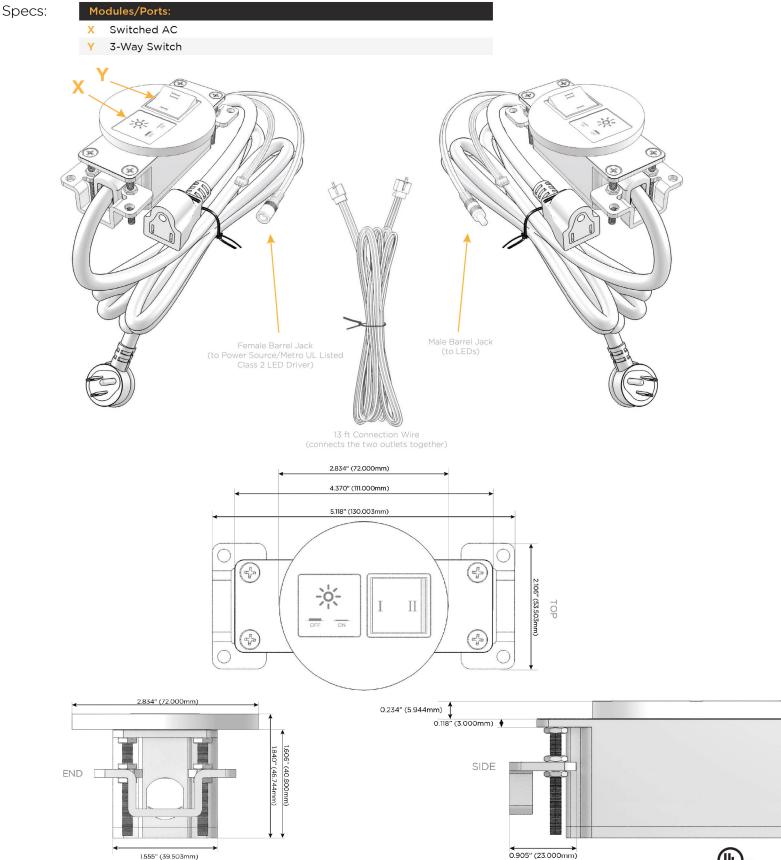

#### Module/Port Options:

- A Tamper Resistant AC Receptacle
- E USB-A & USB-C (20W)
- M Double USB-A (Fast Charging Ports 18W)
- H HDMI
- 6 CAT 6
- 12 RJ 12
- X Switched AC
- Y 3-Way Switch (Low Voltage)
- V USB-C (45W High Speed Charging Port)
- S USB-C (25W High Speed Charging Port)
- R Switched AC (Rocker Switch)
- D Dimmer Switch

#### Plug:

Supplied with Low Profile Flat 45° Angle 120 VAC Plug

Optional Standard Straight 120 VAC Plug

Optional Straight 120 VAC Pass-through Plug

- STREAMLINED
- LOW PROFILE
- SIDE-EXITING CORDS
- PLUG & PLAY
- 6' AC CORD & PLUG (FLAT PLUG STANDARD)
- CUSTOMIZABLE CONFIGURATIONS AND FINISHES
- UL LISTED FOR MOUNTING IN FURNITURE
- 15A

/ UL LISTED AND APPROVED FOR USE ONLY WITH METRO LIGHT & POWER'S UL LISTED LEDS & CLASS 2 UL LISTED LED DRIVERS