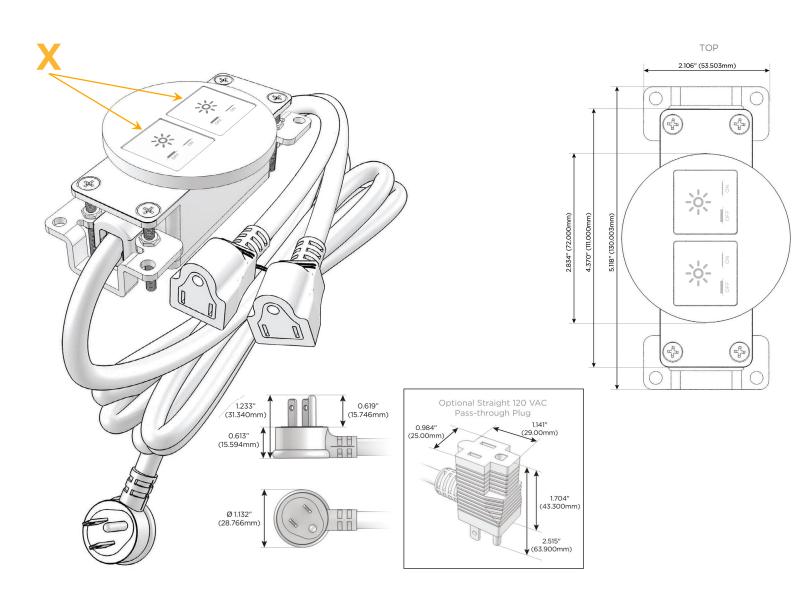

#### Module/Port Options:

- A Tamper Resistant AC Receptacle
- E USB-A & USB-C (20W)
- M Double USB-A (Fast Charging Ports 18W)
- H HDMI
- 6 CAT 6
- 12 RJ 12
- X Switched AC
- Y 3-Way Switch (Low Voltage)
- V USB-C (45W High Speed Charging Port)
- S USB-C (25W High Speed Charging Port)
- R Switched AC (Rocker Switch)
- D Dimmer Switch

### Plug:

Supplied with Low Profile Flat 45° Angle 120 VAC Plug

Optional Standard Straight 120 VAC Plug

Optional Straight 120 VAC Pass-through Plug

- CLEAN, COMPACT DESIGN
- STREAMLINED
- LOW PROFILE
- SIDE-EXITING CORDS
- PLUG & PLAY
- 6' AC CORD & PLUG (FLAT PLUG STANDARD)
- CUSTOMIZABLE CONFIGURATIONS AND FINISHES
- UL LISTED FOR MOUNTING IN FURNITURE
- 15A

# AC POWER & DATA CONNECTIVITY SOLUTION

M-POWER-2TW-XX-SNRNDSB

Specs:

Modules/Ports: X Switched AC Distributed by

C

 $\boxtimes$ 

Mormax Company, Inc. 8 Westchester Plaza Elmsford, NY 10523 914-699-0101 sales@mormax.com mormax.com