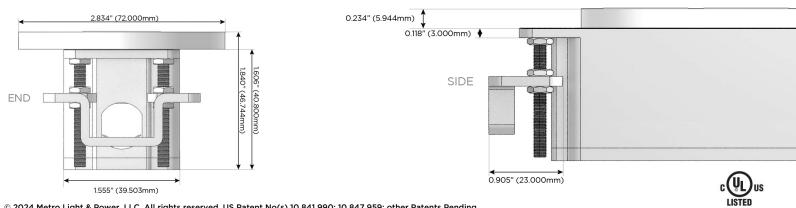

# M-POWER-2TW-XX-CRRNDSB

Distributed by

Mormax Company, Inc. 8 Westchester Plaza Elmsford, NY 10523

914-699-0101 R

sales@mormax.com

mormax.com

Metro Light & Power's line of power & data solutions offers sophisticated design elements combined with greater ease of installation. Streamlined and low-profile, enhanced by side-exiting cords, our outlets advance the industry with their cutting edge look and feel. We believe flexibility is key, and we provide a variety of mounting options, including the ability to mount in limited spaces. Our outlets are available in many finishes and configurations, in addition to a custom color and finish capability for our clients.

#### Plug:

Supplied with Low Profile Flat 45° Angle 120 VAC Plug

- **Optional Standard Straight 120 VAC Plug**
- **Optional Straight 120 VAC Pass-through Plug**

- CLEAN, COMPACT DESIGN
- STREAMLINED
- LOW PROFILE
- SIDE-EXITING CORDS
- PLUG & PLAY
- 6' AC CORD & PLUG (FLAT PLUG STANDARD)
- CUSTOMIZABLE CONFIGURATIONS AND FINISHES
- **UL LISTED FOR MOUNTING IN FURNITURE**
- 15A