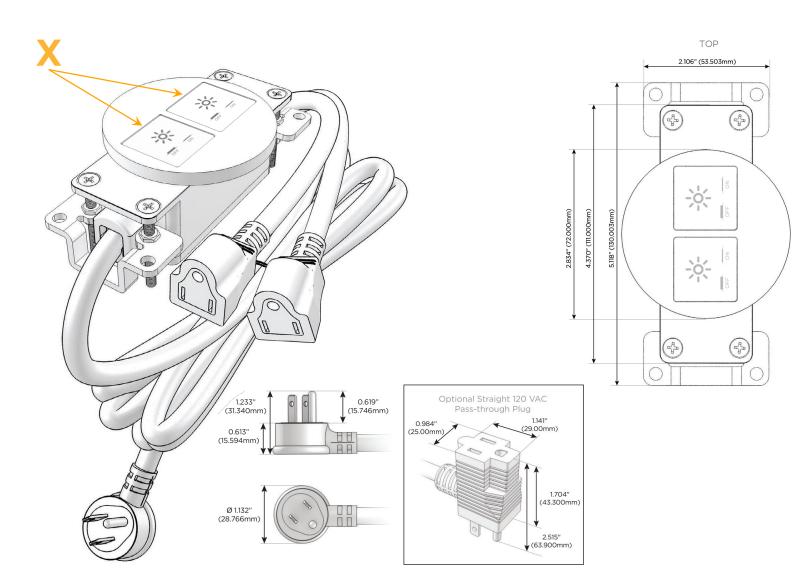

## Module/Port Options:

- A Tamper Resistant AC Receptacle
- E USB-A & USB-C (20W)
- M Double USB-A (Fast Charging Ports 18W)
- H HDMI
- 6 CAT 6
- 12 RJ 12
- X Switched AC
- Y 3-Way Switch (Low Voltage)
- V USB-C (45W High Speed Charging Port)
- S USB-C (25W High Speed Charging Port)
- **R** Switched AC (Rocker Switch)
- D Dimmer Switch

### Plug:

Supplied with Low Profile Flat 45° Angle 120 VAC Plug

- **Optional Standard Straight 120 VAC Plug**
- Optional Straight 120 VAC Pass-through Plug

- CLEAN, COMPACT DESIGN
- STREAMLINED
- LOW PROFILE
- SIDE-EXITING CORDS
- PLUG & PLAY
- 6' AC CORD & PLUG (FLAT PLUG STANDARD)
- CUSTOMIZABLE CONFIGURATIONS AND FINISHES
- UL LISTED FOR MOUNTING IN FURNITURE
- 15A

# METRO LIGHT& POWER M-POWER-2T AC POWER & DATA CONNECTIVITY SOLUTION

M-POWER-2TW-XX-BZ4RNDB

Specs:

Modules/Ports: X Switched AC Distributed by

Mormax Company, Inc. 8 Westchester Plaza Elmsford, NY 10523

C 914-699-0101 sales@mormax.com  $\square$  $\bar{\mathscr{O}}$ mormax.com