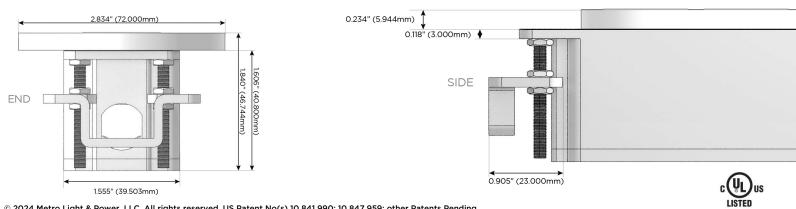

### Plug:

Supplied with Low Profile Flat 45° Angle 120 VAC Plug

- **Optional Standard Straight 120 VAC Plug**
- Optional Straight 120 VAC Pass-through Plug

- CLEAN, COMPACT DESIGN
- STREAMLINED
- LOW PROFILE
- SIDE-EXITING CORDS
- PLUG & PLAY
- 6' AC CORD & PLUG (FLAT PLUG STANDARD)
- CUSTOMIZABLE CONFIGURATIONS AND FINISHES
- UL LISTED FOR MOUNTING IN FURNITURE
- 15A