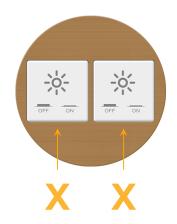

## Module/Port Options:

- A Tamper Resistant AC Receptacle
- E USB-A & USB-C (20W)
- M Double USB-A (Fast Charging Ports 18W)
- H HDMI
- 6 CAT 6
- 12 RJ 12
- X Switched AC
- Y 3-Way Switch (Low Voltage)
- V USB-C (45W High Speed Charging Port)
- S USB-C (25W High Speed Charging Port)
- **R** Switched AC (Rocker Switch)
- D Dimmer Switch

# METRO LIGHT& POWER M-POWER-2T AC POWER & DATA CONNECTIVITY SOLUTION

M-POWER-2TW-XX-BZ4RNDB

Specs:

Modules/Ports: X Switched AC Distributed by

Mormax Company, Inc. 8 Westchester Plaza Elmsford, NY 10523

C 914-699-0101 sales@mormax.com  $\square$  $\bar{\mathscr{O}}$ mormax.com