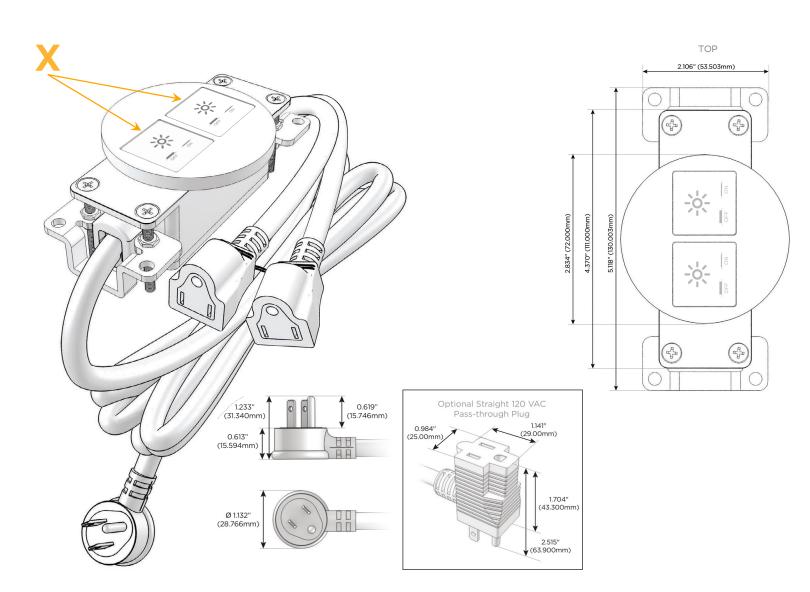

### **Module/Port Options:**

- **Tamper Resistant AC Receptacle** Α
- Е USB-A & USB-C (20W)
- Double USB-A (Fast Charging Ports 18W) M
- н HDMI
- 6 CAT 6
- 12 RJ 12
- Switched AC X
- Υ 3-Way Switch (Low Voltage)
- V USB-C (45W High Speed Charging Port)
- USB-C (25W High Speed Charging Port) S
- R Switched AC (Rocker Switch)
- D **Dimmer Switch**

#### Plug:

Supplied with Low Profile Flat 45° Angle 120 VAC Plug

- **Optional Standard Straight 120 VAC Plug**
- **Optional Straight 120 VAC Pass-through Plug**

- CLEAN, COMPACT DESIGN
- STREAMLINED
- LOW PROFILE
- SIDE-EXITING CORDS
- PLUG & PLAY
- 6' AC CORD & PLUG (FLAT PLUG STANDARD)
- CUSTOMIZABLE CONFIGURATIONS AND FINISHES
- **UL LISTED FOR MOUNTING IN FURNITURE**
- 15A

# AC POWER & DATA CONNECTIVITY SOLUTION

M-POWER-2TW-XX-BRNDB

Specs:

Modules/Ports: X Switched AC Distributed by

Mormax Company, Inc. 8 Westchester Plaza Elmsford, NY 10523 Sales@mormax.com
✓ mormax.com

E491161 OWER DISTRI