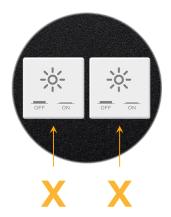

### **Module/Port Options:**

- **Tamper Resistant AC Receptacle** Α
- Е USB-A & USB-C (20W)
- Double USB-A (Fast Charging Ports 18W) M
- н HDMI
- 6 CAT 6
- 12 RJ 12
- Switched AC X
- Υ 3-Way Switch (Low Voltage)
- V USB-C (45W High Speed Charging Port)
- USB-C (25W High Speed Charging Port) S
- R Switched AC (Rocker Switch)
- D **Dimmer Switch**

# AC POWER & DATA CONNECTIVITY SOLUTION

M-POWER-2TW-XX-BRNDB

Specs:

Modules/Ports: X Switched AC Distributed by

Mormax Company, Inc. 8 Westchester Plaza Elmsford, NY 10523 Sales@mormax.com
✓ mormax.com

E491161 OWER DISTRI