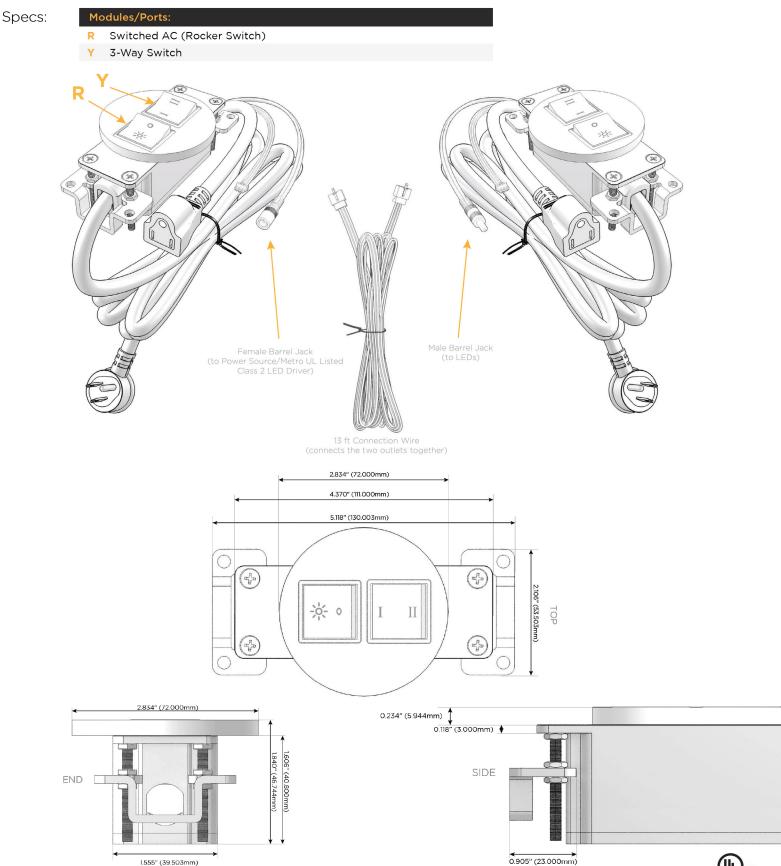

#### Module/Port Options:

- A Tamper Resistant AC Receptacle
- E USB-A & USB-C (20W)
- M Double USB-A (Fast Charging Ports 18W)
- H HDMI
- 6 CAT 6
- 12 RJ 12
- X Switched AC
- Y 3-Way Switch (Low Voltage)
- V USB-C (45W High Speed Charging Port)
- S USB-C (25W High Speed Charging Port)
- R Switched AC (Rocker Switch)
- D Dimmer Switch

/ UL LISTED AND APPROVED FOR USE ONLY WITH METRO LIGHT & POWER'S UL LISTED LEDS & CLASS 2 UL LISTED LED DRIVERS

## AC POWER & DATA CONNECTIVITY SOLUTION

M-POWER-2TW-RY-WRNDB(2)

Distributed by

Mormax Company, Inc. 8 Westchester Plaza Elmsford, NY 10523

C 914-699-0101 sales@mormax.com  $\square$ 

mormax.com

1.555" (39.503mm)