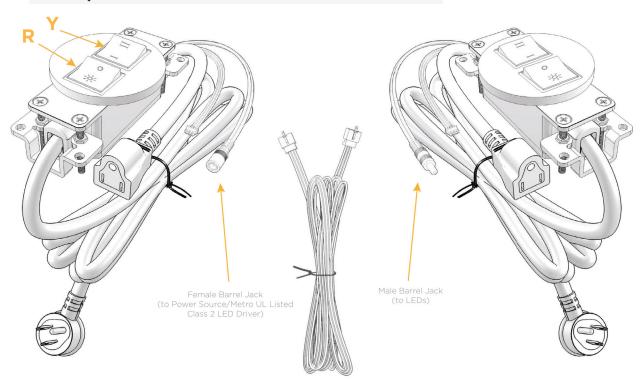

UL LISTED AND APPROVED FOR USE ONLY WITH METRO LIGHT & POWER'S UL LISTED LEDS & CLASS 2 UL LISTED LED DRIVERS

Specs:

## Modules/Ports:

Switched AC (Rocker Switch)

3-Way Switch

13 ft Connection Wire (connects the two outlets together)