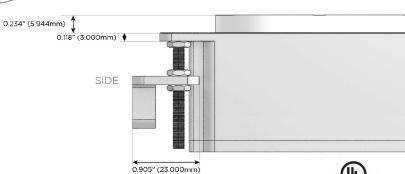

## Plug:

Supplied with Low Profile Flat 45° Angle 120 VAC Plug

Optional Standard Straight 120 VAC Plug

Optional Straight 120 VAC Pass-through Plug

- CLEAN, COMPACT DESIGN
- **STREAMLINED**
- LOW PROFILE
- SIDE-EXITING CORDS
- **PLUG & PLAY**
- 6' AC CORD & PLUG (FLAT PLUG STANDARD)
- **CUSTOMIZABLE CONFIGURATIONS AND FINISHES**
- **UL LISTED FOR MOUNTING IN FURNITURE**
- 15A