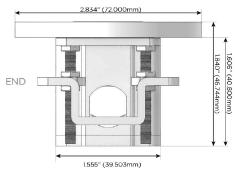

## Plug:

Supplied with Low Profile Flat 45° Angle 120 VAC Plug

Optional Standard Straight 120 VAC Plug

Optional Straight 120 VAC Pass-through Plug

- CLEAN, COMPACT DESIGN
- **STREAMLINED**
- LOW PROFILE
- SIDE-EXITING CORDS
- **PLUG & PLAY**
- 6' AC CORD & PLUG (FLAT PLUG STANDARD)
- **CUSTOMIZABLE CONFIGURATIONS AND FINISHES**
- **UL LISTED FOR MOUNTING IN FURNITURE**
- 15A

## Modules/Ports:

Switched AC (Rocker Switch)

3-Way Switch

13 ft Connection Wire (connects the two outlets together)