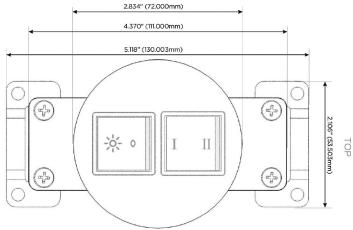

#### Features:

|  |  |  |  |  | ns: |
|--|--|--|--|--|-----|
|  |  |  |  |  |     |
|  |  |  |  |  |     |

- Tamper Resistant AC Receptacle
- **USB-A & USB-C (20W)**
- Double USB-A (Fast Charging Ports 18W)
- **HDMI**
- CAT 6
- **RJ 12**
- X Switched AC
- 3-Way Switch (Low Voltage)
- USB-C (45W High Speed Charging Port)
- USB-C (25W High Speed Charging Port)
- Switched AC (Rocker Switch)
- **Dimmer Switch**

## Modules/Ports:

Switched AC (Rocker Switch)

3-Way Switch

13 ft Connection Wire (connects the two outlets together)