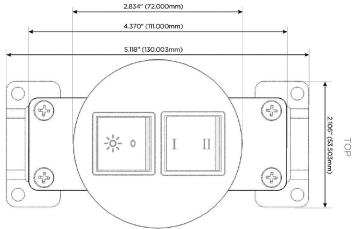

rc}$  Angle 120 VAC Plug

Optional Standard Straight 120 VAC Plug

Optional Straight 120 VAC Pass-through Plug

- · CLEAN, COMPACT DESIGN
- STREAMLINED
- LOW PROFILE
- SIDE-EXITING CORDS
- PLUG & PLAY
- 6' AC CORD & PLUG (FLAT PLUG STANDARD)
- CUSTOMIZABLE CONFIGURATIONS AND FINISHES
- UL LISTED FOR MOUNTING IN FURNITURE
- 15A

 $\mathcal{M}$ 

UL LISTED AND APPROVED FOR USE ONLY WITH METRO LIGHT & POWER'S UL LISTED LEDS & CLASS 2 UL LISTED LED DRIVERS





### AC POWER & DATA CONNECTIVITY SOLUTION

M-POWER-2TW-RY-CRNDB(2)

Specs:

## Distributed by



Mormax Company, Inc.
8 Westchester Plaza

Elmsford, NY 10523

<u>&</u>

914-699-0101

sales@mormax.com mormax.com

# Modules/Ports:

R Switched AC (Rocker Switch)

Y 3-Way Switch



13 ft Connection Wire (connects the two outlets together)