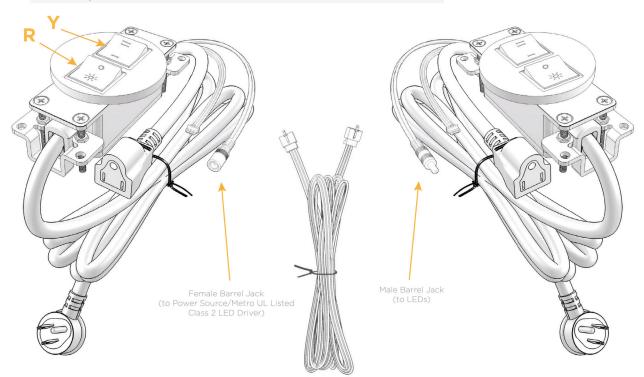

 $\mathcal{M}$ 

UL LISTED AND APPROVED FOR USE ONLY WITH METRO LIGHT & POWER'S UL LISTED LEDS & CLASS 2 UL LISTED LED DRIVERS

# Modules/Ports:

R Switched AC (Rocker Switch)

Y 3-Way Switch

13 ft Connection Wire (connects the two outlets together)