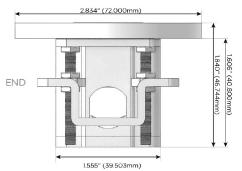

}$  Angle 120 VAC Plug

Optional Standard Straight 120 VAC Plug

Optional Straight 120 VAC Pass-through Plug

- · CLEAN, COMPACT DESIGN
- STREAMLINED
- LOW PROFILE
- SIDE-EXITING CORDS
- PLUG & PLAY
- 6' AC CORD & PLUG (FLAT PLUG STANDARD)
- CUSTOMIZABLE CONFIGURATIONS AND FINISHES
- UL LISTED FOR MOUNTING IN FURNITURE
- 15A

 $\mathcal{M}$ 

UL LISTED AND APPROVED FOR USE ONLY WITH METRO LIGHT & POWER'S UL LISTED LEDS & CLASS 2 UL LISTED LED DRIVERS





### AC POWER & DATA CONNECTIVITY SOLUTION

M-POWER-2TW-RY-CRNDB(2)

Specs:

## Distributed by



Mormax Company, Inc.
8 Westchester Plaza

Elmsford, NY 10523

<u>&</u>

914-699-0101

sales@mormax.com mormax.com

# Modules/Ports:

R Switched AC (Rocker Switch)

Y 3-Way Switch



13 ft Connection Wire (connects the two outlets together)