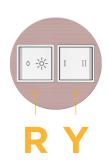

### **Module/Port Options:**

- **Tamper Resistant AC Receptacle** Α
- E USB-A & USB-C (20W)
- Double USB-A (Fast Charging Ports 18W) Μ
- HDMI H.
- 6 CAT 6
- 12 RJ 12
- X Switched AC
- 3-Way Switch (Low Voltage)
- V USB-C (45W High Speed Charging Port)
- USB-C (25W High Speed Charging Port)
- Switched AC (Rocker Switch)
- D Dimmer Switch