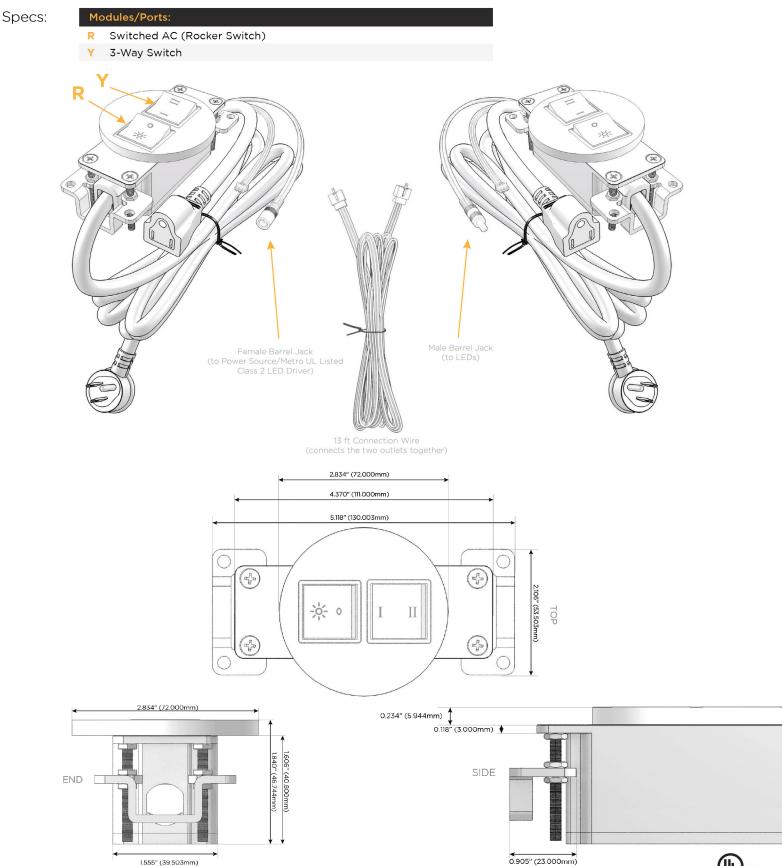

### **Module/Port Options:**

- **Tamper Resistant AC Receptacle** Α
- E USB-A & USB-C (20W)
- Double USB-A (Fast Charging Ports 18W) Μ
- HDMI H.
- 6 CAT 6
- 12 RJ 12
- X Switched AC
- 3-Way Switch (Low Voltage)
- V USB-C (45W High Speed Charging Port)
- USB-C (25W High Speed Charging Port)
- Switched AC (Rocker Switch)
- D Dimmer Switch

UL LISTED AND APPROVED FOR USE ONLY WITH METRO LIGHT & POWER'S UL LISTED LEDS & CLASS 2 UL LISTED LED DRIVERS