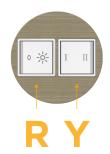

#### **Module/Port Options:**

- A Tamper Resistant AC Receptacle
- E USB-A & USB-C (20W)
- M Double USB-A (Fast Charging Ports 18W)
- H HDMI
- 6 CAT 6
- 12 RJ 12
- X Switched AC
- Y 3-Way Switch (Low Voltage)
- V USB-C (45W High Speed Charging Port)
- S USB-C (25W High Speed Charging Port)
- R Switched AC (Rocker Switch)
- D Dimmer Switch

## Modules/Ports:

R Switched AC (Rocker Switch)

Y 3-Way Switch

13 ft Connection Wire (connects the two outlets together)