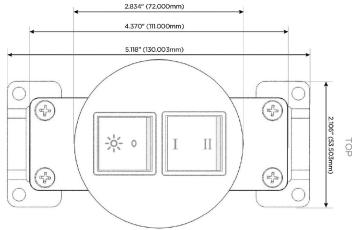

## Plug:

Supplied with Low Profile Flat 45° Angle 120 VAC Plug

Optional Standard Straight 120 VAC Plug

Optional Straight 120 VAC Pass-through Plug

- · CLEAN, COMPACT DESIGN
- STREAMLINED
- LOW PROFILE
- SIDE-EXITING CORDS
- PLUG & PLAY
- 6' AC CORD & PLUG (FLAT PLUG STANDARD)
- CUSTOMIZABLE CONFIGURATIONS AND FINISHES
- UL LISTED FOR MOUNTING IN FURNITURE
- 15A

 $\mathcal{M}$ 

UL LISTED AND APPROVED FOR USE ONLY WITH METRO LIGHT & POWER'S UL LISTED LEDS & CLASS 2 UL LISTED LED DRIVERS

Specs: