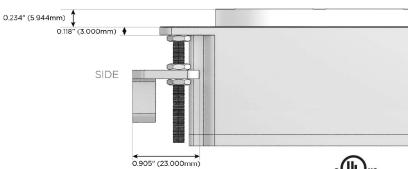

## Plug:

Supplied with Low Profile Flat 45° Angle 120 VAC Plug

Optional Standard Straight 120 VAC Plug

Optional Straight 120 VAC Pass-through Plug

- · CLEAN, COMPACT DESIGN
- STREAMLINED
- LOW PROFILE
- SIDE-EXITING CORDS
- PLUG & PLAY
- 6' AC CORD & PLUG (FLAT PLUG STANDARD)
- CUSTOMIZABLE CONFIGURATIONS AND FINISHES
- UL LISTED FOR MOUNTING IN FURNITURE
- 15A