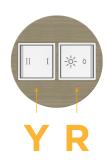

#### **Module/Port Options:**

- A Tamper Resistant AC Receptacle
- E USB-A & USB-C (20W)
- M Double USB-A (Fast Charging Ports 18W)
- H HDMI
- 6 CAT 6
- 12 RJ 12
- X Switched AC
- Y 3-Way Switch (Low Voltage)
- V USB-C (45W High Speed Charging Port)
- S USB-C (25W High Speed Charging Port)
- R Switched AC (Rocker Switch)
- D Dimmer Switch

## Modules/Ports:

R Switched AC (Rocker Switch)

Y 3-Way Switch

13 ft Connection Wire (connects the two outlets together)