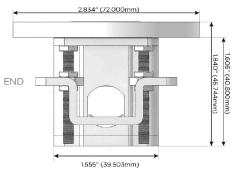

## Plug:

Supplied with Low Profile Flat 45° Angle 120 VAC Plug

Optional Standard Straight 120 VAC Plug

Optional Straight 120 VAC Pass-through Plug

- · CLEAN, COMPACT DESIGN
- STREAMLINED
- LOW PROFILE
- SIDE-EXITING CORDS
- PLUG & PLAY
- 6' AC CORD & PLUG (FLAT PLUG STANDARD)
- CUSTOMIZABLE CONFIGURATIONS AND FINISHES
- UL LISTED FOR MOUNTING IN FURNITURE
- 15A