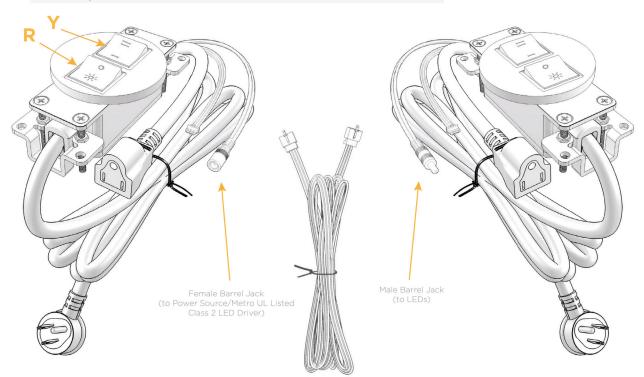

 $\mathcal{M}$ 

UL LISTED AND APPROVED FOR USE ONLY WITH METRO LIGHT & POWER'S UL LISTED LEDS & CLASS 2 UL LISTED LED DRIVERS

Specs:

## Modules/Ports:

R Switched AC (Rocker Switch)

Y 3-Way Switch

13 ft Connection Wire (connects the two outlets together)